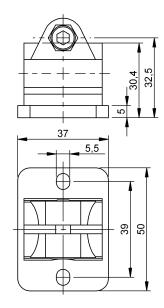

#### Mechanical data

 $\begin{array}{lll} \textbf{Dimension} & 37 \times 40.5 \times 50 \text{ mm} \\ \textbf{Mounting part} & \text{Threads} \\ \textbf{Clamps} \\ \textbf{Tightening torque clamping screw} & 10 \text{ Nm} \\ \end{array}$