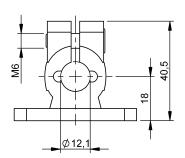

#### Mechanical data

 $\begin{array}{lll} \textbf{Dimension} & 37 \times 40.5 \times 50 \text{ mm} \\ \textbf{Mounting part} & \text{Threads} \\ \textbf{Clamps} \\ \textbf{Tightening torque clamping screw} & 10 \text{ Nm} \\ \end{array}$