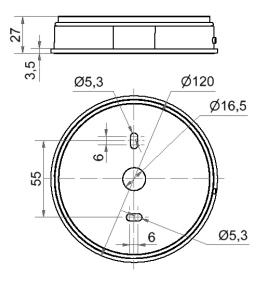

## Maxi Adapter Floor Mount GY

Part No.: 262.700.01

| MECHANICAL DATA             |               |
|-----------------------------|---------------|
| Height                      | 27 mm         |
| Diameter                    | 120 mm        |
| Materials                   | PC/ABS        |
| Housing colour              | Grey          |
| Protection category         | IP66          |
| Cable entry                 | Through hole  |
| Cable entry maximum         | d = 9 mm      |
| Type of fixing              | Base mounting |
| Working temperature minimum | -30°C         |
| Working temperature maximum | +60°C         |
| UL Type Rating              | Type 12       |
| Weight with packaging       | 96 g          |
| Product weight              | 96 g          |

## **DRAWING**

For additional installation and mounting information, refer to the appropriate user guide at www.werma.com. This printed copy is for information only and is subject to alteration.