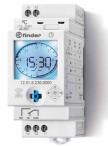

1 CO (SPDT) 16 A **Type 12.A1.8.230.0000** 

110...230 V AC/DC

2 CO (DPDT) 16 A

**Type 12.A2.8.230.0000** 110...230 V AC/DC

#### Weekly Astro time switch

Types 12.A1 and 12.A2 are able to calculate the sunrise and sunset time, according to location coordinates (latitude/longitude).

Functions: - Astro ON/Astro OFF

- Switch ON/Switch OFF
- Pulse from 1 second to 59 minute
- Holiday program
- Location coordinates easily set for most European countries through post codes
- Offset function: Allows the switching times to be advanced or retarded about the astronomic times by up to 90 min, in 1 min steps
- AstroON and AstroOFF function is preset on channel A