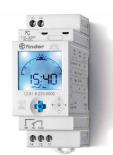

1 CO (SPDT) 16 A **Type 12.A1.8.230.0000** 

110...230 V AC/DC

2 CO (DPDT) 16 A

**Type 12.A2.8.230.0000** 110...230 V AC/DC

#### Weekly Astro time switch

Types 12.A1 and 12.A2 are able to calculate the sunrise and sunset time, according to location coordinates (latitude/longitude).

Functions: - Astro ON/Astro OFF

- Switch ON/Switch OFF
- Pulse from 1 second to 59 minute
- Holiday program
- Location coordinates easily set for most European countries through post codes
- Offset function: Allows the switching times to be advanced or retarded about the astronomic times by up to 90 min, in 1 min steps
- AstroON and AstroOFF function is preset on channel A