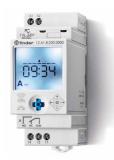

## Digital weekly time switch

Types 12.61 and 12.62 are suitable for load control at specific times and for specific days of the week.

Functions: - Switch ON/Switch OFF

- Pulse from 1 second to 59 minute
- Holiday program

Applications: Irrigation systems, heating and cooling plant, shops, illuminated signs, access (door) control.

1 CO (SPDT) 16 A

**Type 12.51.8.230.0000** 110...230 V AC/DC