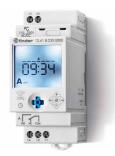

## Digital time switch, daily/weekly programming

Programming is simple and intuitive.

- 30 minutes interval setting

Applications: Suitable for a wide range of applications such as heating, lighting and irrigation...

1 CO (SPDT) 16 A

**Type 12.81.8.230.0000** 110...230 V AC/DC

### **Digital Astro time switch**

- Astro program: calculation of sunrise and sunset times through date, time and location coordinates
- OFF-ON night function
- Location coordinates easily settable for most European countries through post codes