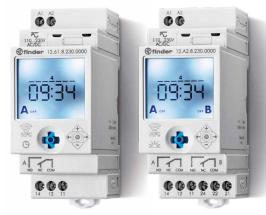

1 CO (SPDT) 16 A **Type 12.A1.8.230.0000** 

110...230 V AC/DC

2 CO (DPDT) 16 A

**Type 12.A2.8.230.0000** 110...230 V AC/DC

#### Weekly Astro time switch

Types 12.A1 and 12.A2 are able to calculate the sunrise and sunset time, according to location coordinates (latitude/longitude).

Functions: - Astro ON/Astro OFF

- Switch ON/Switch OFF
- Pulse from 1 second to 59 minute
- Holiday program
- Location coordinates easily set for most European countries through post codes
- Offset function: Allows the switching times to be advanced or retarded about the astronomic times by up to 90 min, in 1 min steps
- AstroON and AstroOFF function is preset on channel A

Applications: Municipal lighting (street, squares, monuments, fountains...), gardens, parking, shops, illuminated signs, irrigation systems, heating and cooling plant.

1 CO (SPDT) 16 A

**Type 12.61.8.230.0000** 110...230 V AC/DC