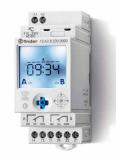

Applications: Municipal lighting (street, squares, monuments, fountains...), gardens, parking, shops, illuminated signs, irrigation systems, heating and cooling plant.

1 CO (SPDT) 16 A

**Type 12.61.8.230.0000** 110...230 V AC/DC

2 CO (DPDT) 16 A

**Type 12.62.8.230.0000** 110...230 V AC/DC

## Digital weekly time switch

Types 12.61 and 12.62 are suitable for load control at specific times and for specific days of the week.

Functions: - Switch ON/Switch OFF

- Pulse from 1 second to 59 minute
- Holiday program