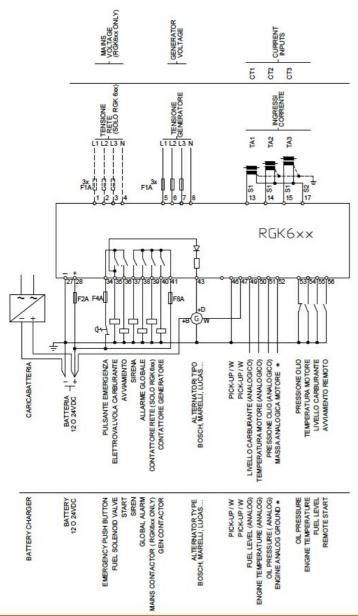

| 0.056A or                                   |
| wieasurement range              |     | 0.051.2A                                    |
| Amperometric inputs type        |     | 3PH, /5A or /1A                             |
| Measurement method              |     | TRMS                                        |
| Static Outputs                  |     |                                             |
| Static output type              |     | 6 (SSR)                                     |
| Ambient conditions              |     |                                             |
|                                 |     | IP40, IP65 with                             |
| Protection degree               |     | optinal gasket<br>seal                      |

## Dimensions







## Wiring diagrams





## Certifications and compliance

Compliance

CSA C22.2 n° 14

IEC/EN 61000-6-2

IEC/EN 61000-6-3

IEC/EN 61010-1

**UL 508** 

Certificates

EAC

UL Listed for USA and Canada (cULus-File E93601)

ETIM classification

**ETIM 8.0** 

EC002758 -Energy management controller