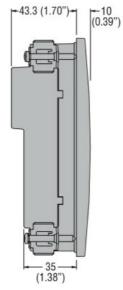

ent range               |     | 0.056A or                                   |
| wieasurement range              |     | 0.051.2A                                    |
| Amperometric inputs type        |     | 3PH, /5A or /1A                             |
| Measurement method              |     | TRMS                                        |
| Static Outputs                  |     |                                             |
| Static output type              |     | 6 (SSR)                                     |
| Ambient conditions              |     |                                             |
|                                 |     | IP40, IP65 with                             |
| Protection degree               |     | optinal gasket<br>seal                      |

## Dimensions







## Wiring diagrams





## Certifications and compliance

Compliance

CSA C22.2 n° 14

IEC/EN 61000-6-2

IEC/EN 61000-6-3

IEC/EN 61010-1

**UL 508** 

Certificates

EAC

UL Listed for USA and Canada (cULus-File E93601)

ETIM classification

**ETIM 8.0** 

EC002758 -Energy management controller