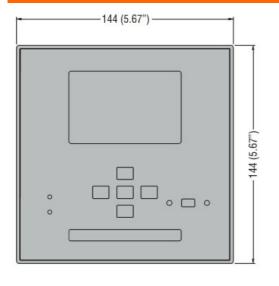

ement range               |     | 0.056A or                                   |
| wieasurement range              |     | 0.051.2A                                    |
| Amperometric inputs type        |     | 3PH, /5A or /1A                             |
| Measurement method              |     | TRMS                                        |
| Static Outputs                  |     |                                             |
| Static output type              |     | 6 (SSR)                                     |
| Ambient conditions              |     |                                             |
|                                 |     | IP40, IP65 with                             |
| Protection degree               |     | optinal gasket<br>seal                      |

## Dimensions







## Wiring diagrams





## Certifications and compliance

Compliance

CSA C22.2 n° 14

IEC/EN 61000-6-2

IEC/EN 61000-6-3

IEC/EN 61010-1

**UL 508** 

Certificates

EAC

UL Listed for USA and Canada (cULus-File E93601)

ETIM classification

**ETIM 8.0** 

EC002758 -Energy management controller