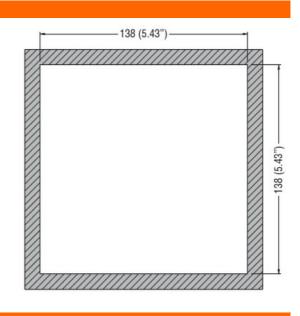

t range               |     | 0.056A or                                   |
| wieasurement range              |     | 0.051.2A                                    |
| Amperometric inputs type        |     | 3PH, /5A or /1A                             |
| Measurement method              |     | TRMS                                        |
| Static Outputs                  |     |                                             |
| Static output type              |     | 6 (SSR)                                     |
| Ambient conditions              |     |                                             |
|                                 |     | IP40, IP65 with                             |
| Protection degree               |     | optinal gasket<br>seal                      |

## Dimensions







## Wiring diagrams





## Certifications and compliance

Compliance

CSA C22.2 n° 14

IEC/EN 61000-6-2

IEC/EN 61000-6-3

IEC/EN 61010-1

**UL 508** 

Certificates

EAC

UL Listed for USA and Canada (cULus-File E93601)

ETIM classification

**ETIM 8.0** 

EC002758 -Energy management controller