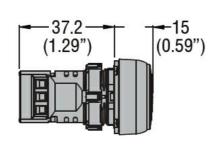

|     |     |                                            |
|                            | Operating temperature       |     |     |                                            |
|                            |                             | min | °C  | -25                                        |
|                            |                             | max | °C  | +70                                        |
|                            | Storage temperature         |     |     |                                            |
|                            |                             | min | °C  | -40                                        |
|                            |                             | max | °C  | +85                                        |

# OLD STEEL

**Dimensions** 



### Wiring diagrams

**ENERGY AND AUTOMATION** 

# CONTINUOUS OR PULSE-TONE MONOBLOCK BUZZER Ø22MM PLATINUM SERIES, 185-265VAC/DC, IP40 - 90DB



# Certifications and compliance

Compliance

IEC/EN 60947-1

IEC/EN 60947-5-1

Certificates

cULus