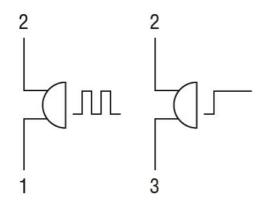

|
|                            |                             | min | °C  | -25                                        |
|                            |                             | max | °C  | +70                                        |
|                            | Storage temperature         |     |     |                                            |
|                            |                             | min | °C  | -40                                        |
|                            |                             | max | °C  | +85                                        |

# OLD STEEL

**Dimensions** 



### Wiring diagrams

**ENERGY AND AUTOMATION** 

# CONTINUOUS OR PULSE-TONE MONOBLOCK BUZZER Ø22MM PLATINUM SERIES, 185-265VAC/DC, IP40 - 90DB



# Certifications and compliance

Compliance

IEC/EN 60947-1

IEC/EN 60947-5-1

Certificates

cULus