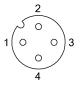

| Basic features                 |                                        |
|--------------------------------|----------------------------------------|
| Approval/Conformity            | cURus<br>EAC<br>WEEE                   |
| Electrical connection          |                                        |
| Cable diameter D               | 2.95.1 mm                              |
| Connection                     | M12x1-Female, Straight, 5-pin, A-coded |
| Number of connectable contacts | 4                                      |
| System                         | Can be fabricated                      |
| Electrical data                |                                        |
| Operating voltage Ub           | 32 VDC / 32 VAC                        |
| Rated current (40 °C)          | 4.0 A                                  |

## **Connector Drawings**