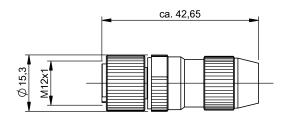

| Basic features                 |                                        |
|--------------------------------|----------------------------------------|
| Approval/Conformity            | cURus<br>EAC<br>WEEE                   |
| Electrical connection          |                                        |
| Cable diameter D               | 2.95.1 mm                              |
| Connection                     | M12x1-Female, Straight, 5-pin, A-coded |
| Number of connectable contacts | 4                                      |
| System                         | Can be fabricated                      |
| Electrical data                |                                        |
| Operating voltage Ub           | 32 VDC / 32 VAC                        |
| Rated current (40 °C)          | 4.0 A                                  |

## **Connector Drawings**