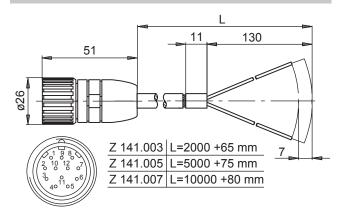

#### **Features**

- Female connector M23 with screwable nut
- With or without cable (shielded) in different lengths
- Cable version: shield is placed onto the connector housing

| Part number |                                          |  |
|-------------|------------------------------------------|--|
| Z 141.001   | Female connector M23, 12-pin, less cable |  |
| Z 141.003   | Female connector M23, 12-pin, 2 m cable  |  |
| Z 141.005   | Female connector M23, 12-pin, 5 m cable  |  |
| Z 141.007   | Female connector M23, 12-pin, 10 m cable |  |

## **Dimensions**