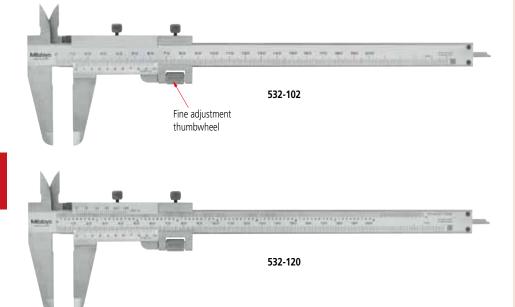

### SERIES 532 – Vernier Thumbwheel Caliper

- Fine-adjustment thumbwheel aids slider positioning.
- Can measure outside and inside dimensions, depth, and steps.

#### Metric

|             |                      |          | I               |         |
|-------------|----------------------|----------|-----------------|---------|
| Code No.    | Range                | Accuracy | Graduation      | Price   |
| 532-101     | 0 - 130 mm           | ±0.03 mm | 0.02 mm         | £60.00  |
| 532-102     | 0 - 180 mm           |          |                 | £80.00  |
| 532-103     | 0-280 mm             | ±0.04 mm |                 | £162.00 |
| Inch/Metric |                      |          |                 |         |
| Code No.    | Range                | Accuracy | Graduation      | Price   |
| 532-119     | 0-130 mm (0-5")      | ±0.03 mm | 0.02 mm (.001") | £60.00  |
| 532-120     | 0 - 180 mm (0 - 7 ") |          |                 | £80.00  |