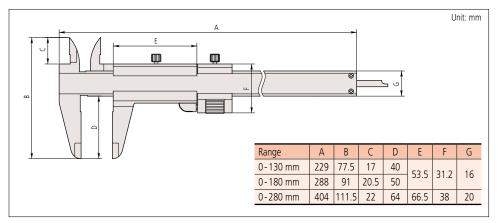

|          | I               |         |
|-------------|----------------------|----------|-----------------|---------|
| Code No.    | Range                | Accuracy | Graduation      | Price   |
| 532-101     | 0 - 130 mm           | ±0.03 mm | 0.02 mm         | £60.00  |
| 532-102     | 0 - 180 mm           |          |                 | £80.00  |
| 532-103     | 0-280 mm             | ±0.04 mm |                 | £162.00 |
| Inch/Metric |                      |          |                 |         |
| Code No.    | Range                | Accuracy | Graduation      | Price   |
| 532-119     | 0-130 mm (0-5")      | ±0.03 mm | 0.02 mm (.001") | £60.00  |
| 532-120     | 0 - 180 mm (0 - 7 ") |          |                 | £80.00  |

±0.04 mm

#### DIMENSIONS

0-280 mm (0-11")

532-121



## Mitutoyo

£162.00