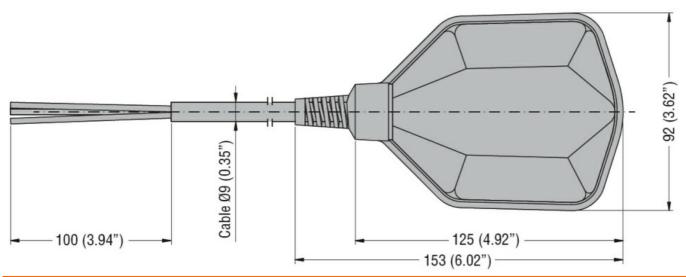

| Product designation        |                       |     |        | Float switches for grey water             |
|----------------------------|-----------------------|-----|--------|-------------------------------------------|
| Product type designati     | ion                   |     |        | LVFSN1                                    |
| Function                   |                       |     |        | Emptying or filling function              |
| Counterweights             |                       |     |        |                                           |
| Counterweight              |                       |     |        | External (provided with the float switch) |
| Activation angle           |                       |     |        | 45°                                       |
| Relay outputs              |                       |     |        |                                           |
| Number of relays           |                       |     | N°     | 1                                         |
| Contact arrangement        |                       |     |        | 1 changeover contact C/O-SPDT             |
| Rated operational volta    | age AC (IEC)          |     | VAC    | 250                                       |
| Contact ratings            |                       |     |        | AC1 10A<br>250VAC AC15<br>8A 250VAC       |
| Connections                |                       |     |        |                                           |
| Maximum cable lenght       |                       |     | m / ft | 10                                        |
| Ambient conditions         |                       |     |        |                                           |
| Temperature                |                       |     |        |                                           |
|                            | Operating temperature |     | °C     | . 50                                      |
|                            | Storage temperature   | max | °C     | +50                                       |
|                            | Storage temperature   | max | °C     | 80                                        |
| Maximum operating pressure |                       |     | bar    | 3                                         |
| Maximum installation depth |                       |     | m      | 30                                        |
| Housing                    |                       |     |        |                                           |
| Cable material             |                       |     |        | Neoprene H07<br>RN-FX31                   |
| Float casing material      |                       |     |        | Polypropylene                             |
| IEC degree of protection   |                       |     |        | IP68                                      |
| Weight                     |                       |     | g      | 1510                                      |
| Dimensions                 |                       |     |        |                                           |