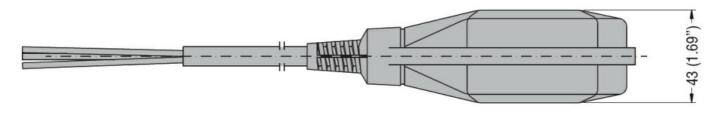

| Product designation        |                       |     |        | Float switches for grey water             |
|----------------------------|-----------------------|-----|--------|-------------------------------------------|
| Product type designati     | ion                   |     |        | LVFSN1                                    |
| Function                   |                       |     |        | Emptying or filling function              |
| Counterweights             |                       |     |        |                                           |
| Counterweight              |                       |     |        | External (provided with the float switch) |
| Activation angle           |                       |     |        | 45°                                       |
| Relay outputs              |                       |     |        |                                           |
| Number of relays           |                       |     | N°     | 1                                         |
| Contact arrangement        |                       |     |        | 1 changeover contact C/O-SPDT             |
| Rated operational volta    | age AC (IEC)          |     | VAC    | 250                                       |
| Contact ratings            |                       |     |        | AC1 10A<br>250VAC AC15<br>8A 250VAC       |
| Connections                |                       |     |        |                                           |
| Maximum cable lenght       |                       |     | m / ft | 10                                        |
| Ambient conditions         |                       |     |        |                                           |
| Temperature                |                       |     |        |                                           |
|                            | Operating temperature |     | °C     | . 50                                      |
|                            | Storage temperature   | max | °C     | +50                                       |
|                            | Storage temperature   | max | °C     | 80                                        |
| Maximum operating pressure |                       |     | bar    | 3                                         |
| Maximum installation depth |                       |     | m      | 30                                        |
| Housing                    |                       |     |        |                                           |
| Cable material             |                       |     |        | Neoprene H07<br>RN-FX31                   |
| Float casing material      |                       |     |        | Polypropylene                             |
| IEC degree of protection   |                       |     |        | IP68                                      |
| Weight                     |                       |     | g      | 1510                                      |
| Dimensions                 |                       |     |        |                                           |