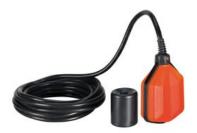

| Product designation        |                       |     |        | Float switches for grey water             |
|----------------------------|-----------------------|-----|--------|-------------------------------------------|
| Product type designati     | ion                   |     |        | LVFSN1                                    |
| Function                   |                       |     |        | Emptying or filling function              |
| Counterweights             |                       |     |        |                                           |
| Counterweight              |                       |     |        | External (provided with the float switch) |
| Activation angle           |                       |     |        | 45°                                       |
| Relay outputs              |                       |     |        |                                           |
| Number of relays           |                       |     | N°     | 1                                         |
| Contact arrangement        |                       |     |        | 1 changeover contact C/O-SPDT             |
| Rated operational volta    | age AC (IEC)          |     | VAC    | 250                                       |
| Contact ratings            |                       |     |        | AC1 10A<br>250VAC AC15<br>8A 250VAC       |
| Connections                |                       |     |        |                                           |
| Maximum cable lenght       |                       |     | m / ft | 10                                        |
| Ambient conditions         |                       |     |        |                                           |
| Temperature                |                       |     |        |                                           |
|                            | Operating temperature |     | °C     | . 50                                      |
|                            | Storage temperature   | max | °C     | +50                                       |
|                            | Storage temperature   | max | °C     | 80                                        |
| Maximum operating pressure |                       |     | bar    | 3                                         |
| Maximum installation depth |                       |     | m      | 30                                        |
| Housing                    |                       |     |        |                                           |
| Cable material             |                       |     |        | Neoprene H07<br>RN-FX31                   |
| Float casing material      |                       |     |        | Polypropylene                             |
| IEC degree of protection   |                       |     |        | IP68                                      |
| Weight                     |                       |     | g      | 1510                                      |
| Dimensions                 |                       |     |        |                                           |