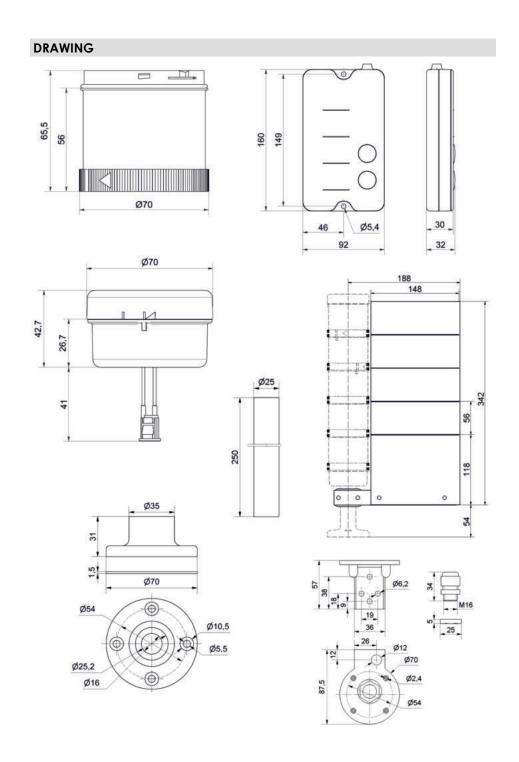

## **SignalSET Wireless**

Part No.: 649.191.01 Series: KombiSIGN 72

| MECHANICAL DATA             |                                  |
|-----------------------------|----------------------------------|
| Materials                   | Aluminium<br>PA-GF<br>PC<br>PMMA |
| Dome colour                 | Green<br>Red                     |
| Housing colour              | Black<br>Silver<br>White         |
| Protection category         | IP30                             |
| Cable entry                 | Through hole                     |
| Cable entry minimum         | d = 12 mm                        |
| Tension relief              | Not present                      |
| Type of fixing              | Special version                  |
| Working temperature minimum | 0°C                              |
| Working temperature maximum | +40°C                            |
| Weight with packaging       | 2000 g                           |
| Product weight              | 1550 g                           |