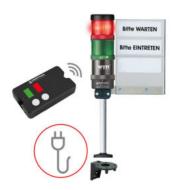

## Signal tower / Pre-assembled Signal Tower

## **SignalSET Wireless**

Part No.: 649.191.01 Series: KombiSIGN 72

| MECHANICAL DATA             |                                  |
|-----------------------------|----------------------------------|
| Materials                   | Aluminium<br>PA-GF<br>PC<br>PMMA |
| Dome colour                 | Green<br>Red                     |
| Housing colour              | Black<br>Silver<br>White         |
| Protection category         | IP30                             |
| Cable entry                 | Through hole                     |
| Cable entry minimum         | d = 12 mm                        |
| Tension relief              | Not present                      |
| Type of fixing              | Special version                  |
| Working temperature minimum | 0°C                              |
| Working temperature maximum | +40°C                            |
| Weight with packaging       | 2000 g                           |
| Product weight              | 1550 g                           |