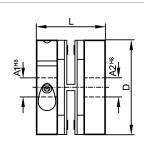

## E60118

SPRING COUPLING 30-10-10-22

Accessories

Made in Germany

| iviaue in Germany                                                                                                                                                                                                                                   |
|-----------------------------------------------------------------------------------------------------------------------------------------------------------------------------------------------------------------------------------------------------|
|                                                                                                                                                                                                                                                     |
| ting                                                                                                                                                                                                                                                |
|                                                                                                                                                                                                                                                     |
|                                                                                                                                                                                                                                                     |
| D: 30<br>A1: 10<br>A2: 10<br>L: 22                                                                                                                                                                                                                  |
| max. radial displacement: ± 0.3 mm<br>max. angular displacement: ± 2.5 °<br>max. axial displacement: ± 0.4 mm                                                                                                                                       |
| 12000                                                                                                                                                                                                                                               |
| 60                                                                                                                                                                                                                                                  |
| 50                                                                                                                                                                                                                                                  |
| diecast zinc; PA                                                                                                                                                                                                                                    |
| 100                                                                                                                                                                                                                                                 |
| 0.03                                                                                                                                                                                                                                                |
|                                                                                                                                                                                                                                                     |
| The data indicated apply to couplings with the above hub borings at an ambient temperature of 23 °C.  The values of radial, angular and axial displacement are maximum values which must not reach their maximum simultaneously while in operation. |
| 1                                                                                                                                                                                                                                                   |
|                                                                                                                                                                                                                                                     |