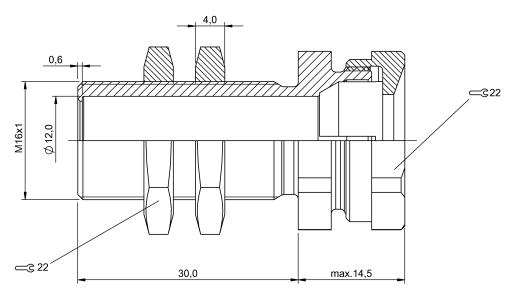

### **Basic features**

| Principle of operation | Clamp holder              |
|------------------------|---------------------------|
| Scope of delivery      | Clamp holder (1x)         |
|                        | Nut DIN 1763-M16x1 (2x)   |
| Use                    | for sensors Ø12 mm        |
|                        | For M12 sensors           |
|                        | fastening length 46mm and |
|                        | longer                    |

### Mechanical data

| Dimension                        | Ø 22 x 44.5 mm |
|----------------------------------|----------------|
| Mounting part                    | Screws, clamps |
| Tightening torque                | 20 Nm          |
| Tightening torque clamping screw | 1.5 Nm         |

## Remarks

The proximity switch is inserted into the clamp holder up to the fixed stop and secured using the compression screw. The fixed stop may alter the switching distance of the proximity switch.