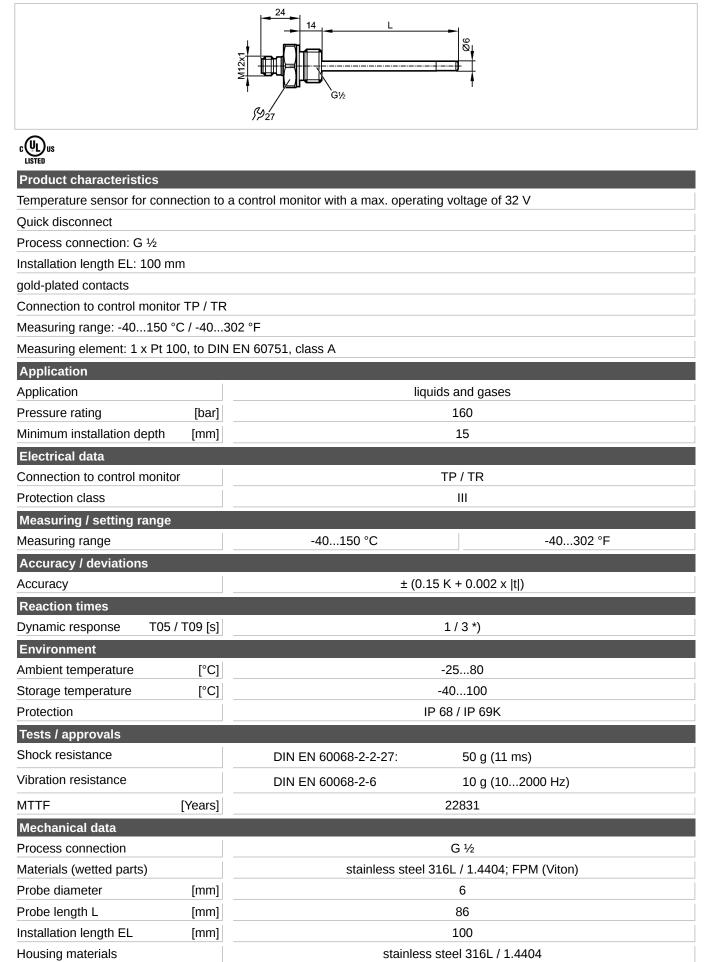

## TM4431

TM-100KFBR12- /US/

## Temperature sensors

| Weight                                                | [kg]    | 0.13                                                                                                               |
|-------------------------------------------------------|---------|--------------------------------------------------------------------------------------------------------------------|
| Electrical connectio                                  | n       |                                                                                                                    |
| Connection                                            |         | M12 connector; gold-plated contacts                                                                                |
| Wiring<br>$\begin{pmatrix} 2 \\ 3 \\ 4 \end{pmatrix}$ |         | 1<br>2<br>3<br>4                                                                                                   |
| Remarks                                               |         |                                                                                                                    |
| Remarks                                               |         | cULus - Class 2 source required<br>*) according to DIN EN 60751<br>The values for accuracy apply to flowing water. |
| Pack quantity                                         | [piece] | 1                                                                                                                  |