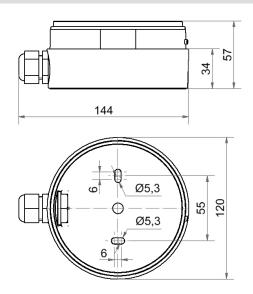

## **EvoSIGNAL / EvoSIGNAL Accessories** Maxi adapter side cable gland GY

i

Part No.: 262.700.02

RoHS

| Μ | EC | CH | IANICAL DATA |
|---|----|----|--------------|
|   |    |    |              |

| Height                      | 57 mm                     |
|-----------------------------|---------------------------|
| Diameter                    | 120 mm                    |
| Materials                   | PC/ABS                    |
| Housing colour              | Grey                      |
| Protection category         | IP66                      |
| Cable entry                 | Screwed cable gland       |
| Cable entry minimum         | d = 8 mm                  |
| Cable entry maximum         | d = 12 mm                 |
| Tension relief              | Present (conforms to VDI) |
| Type of fixing              | Base mounting             |
| Working temperature minimum | -30°C                     |
| Working temperature maximum | +60°C                     |
| Weight with packaging       | 185 g                     |
| Product weight              | 185 g                     |

## **ELECTRICAL DATA**

Pollution degree

DRAWING

3

For additional installation and mounting information, refer to the appropriate user guide at www.werma.com. This printed copy is for information only and is subject to alteration.