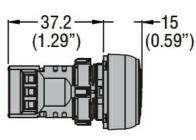

| Product designation                  |                             |     |                                   | Monoblock buzzer<br>- Continous or<br>pulse tone |
|--------------------------------------|-----------------------------|-----|-----------------------------------|--------------------------------------------------|
| Product type designati               |                             |     |                                   | LPCZS                                            |
| General characteristics              | 3                           |     |                                   |                                                  |
| Material                             |                             |     |                                   | Polyamide                                        |
| IEC degree of protecti               |                             |     | IP40 on front and<br>IP20 on rear |                                                  |
| Electrical characteristic            |                             |     |                                   |                                                  |
| Rated impulse withstand voltage Uimp |                             |     | kV                                | 4                                                |
| Rated frequency                      |                             |     | Hz                                | 50-60                                            |
| Supply voltage (AC)                  |                             |     | V                                 | 1830                                             |
| Supply voltage (DC)                  |                             |     | V                                 | 1830                                             |
| Mechanical features                  |                             |     |                                   |                                                  |
| Tightening torque for te             | erminals max                |     | Nm                                | 0.5                                              |
| Screwdriver                          |                             |     |                                   | Flat-head:<br>0.6x3.5mm/0.02x0.                  |
| Conductor section                    |                             |     |                                   |                                                  |
|                                      | AWG/kcmil conductor section |     |                                   |                                                  |
|                                      |                             | min |                                   | 24                                               |
|                                      |                             | max |                                   | 14                                               |
|                                      | IEC                         |     |                                   |                                                  |
|                                      |                             | min | mm²                               | 0.5                                              |
|                                      |                             | max | mm²                               | 2.5                                              |
| Weight                               |                             |     | g                                 | 20                                               |
| UL technical data                    |                             |     |                                   |                                                  |
| UL degree of protection              |                             |     |                                   | 1, 2, 3R, 4, 4X,<br>12, 12K on front             |
| Ambient conditions                   |                             |     |                                   |                                                  |
| Temperature                          |                             |     |                                   |                                                  |
|                                      | Operating temperature       |     |                                   |                                                  |
|                                      |                             | min | °C                                | -25                                              |
|                                      |                             | max | °C                                | +70                                              |
|                                      | Storage temperature         |     |                                   |                                                  |
|                                      |                             | min | °C                                | -40                                              |
|                                      |                             | max | °C                                | +85                                              |
| Dimensions                           |                             |     |                                   |                                                  |