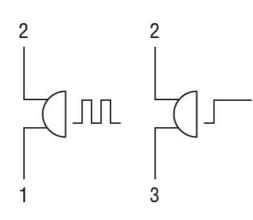

| Product designation                  |                             |     |                                   | Monoblock buzzer<br>- Continous or<br>pulse tone |
|--------------------------------------|-----------------------------|-----|-----------------------------------|--------------------------------------------------|
| Product type designati               |                             |     |                                   | LPCZS                                            |
| General characteristics              | 3                           |     |                                   |                                                  |
| Material                             |                             |     |                                   | Polyamide                                        |
| IEC degree of protecti               |                             |     | IP40 on front and<br>IP20 on rear |                                                  |
| Electrical characteristic            |                             |     |                                   |                                                  |
| Rated impulse withstand voltage Uimp |                             |     | kV                                | 4                                                |
| Rated frequency                      |                             |     | Hz                                | 50-60                                            |
| Supply voltage (AC)                  |                             |     | V                                 | 1830                                             |
| Supply voltage (DC)                  |                             |     | V                                 | 1830                                             |
| Mechanical features                  |                             |     |                                   |                                                  |
| Tightening torque for te             | erminals max                |     | Nm                                | 0.5                                              |
| Screwdriver                          |                             |     |                                   | Flat-head:<br>0.6x3.5mm/0.02x0.                  |
| Conductor section                    |                             |     |                                   |                                                  |
|                                      | AWG/kcmil conductor section |     |                                   |                                                  |
|                                      |                             | min |                                   | 24                                               |
|                                      |                             | max |                                   | 14                                               |
|                                      | IEC                         |     |                                   |                                                  |
|                                      |                             | min | mm²                               | 0.5                                              |
|                                      |                             | max | mm²                               | 2.5                                              |
| Weight                               |                             |     | g                                 | 20                                               |
| UL technical data                    |                             |     |                                   |                                                  |
| UL degree of protection              |                             |     |                                   | 1, 2, 3R, 4, 4X,<br>12, 12K on front             |
| Ambient conditions                   |                             |     |                                   |                                                  |
| Temperature                          |                             |     |                                   |                                                  |
|                                      | Operating temperature       |     |                                   |                                                  |
|                                      |                             | min | °C                                | -25                                              |
|                                      |                             | max | °C                                | +70                                              |
|                                      | Storage temperature         |     |                                   |                                                  |
|                                      |                             | min | °C                                | -40                                              |
|                                      |                             | max | °C                                | +85                                              |
| Dimensions                           |                             |     |                                   |                                                  |