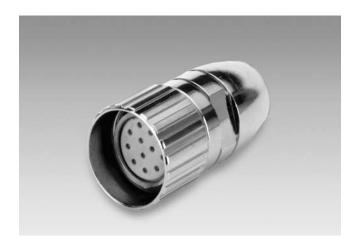

### **Features**

- Female connector M23 with screwable nut
- With or without cable (shielded) in different lengths
- Cable version: shield is placed onto the connector housing

| Part number |                                          |  |
|-------------|------------------------------------------|--|
| Z 130.001   | Female connector M23, 12-pin, less cable |  |
| Z 130.003   | Female connector M23, 12-pin, 2 m cable  |  |
| Z 130.004   | Female connector M23, 12-pin, 3 m cable  |  |
| Z 130.005   | Female connector M23, 12-pin, 5 m cable  |  |
| Z 130.007   | Female connector M23, 12-pin, 10 m cable |  |