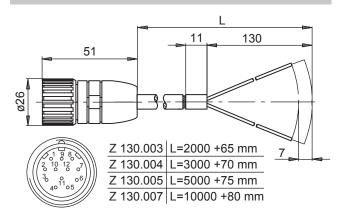

### **Features**

- Female connector M23 with screwable nut
- With or without cable (shielded) in different lengths
- Cable version: shield is placed onto the connector housing

| Part number |                                          |  |
|-------------|------------------------------------------|--|
| Z 130.001   | Female connector M23, 12-pin, less cable |  |
| Z 130.003   | Female connector M23, 12-pin, 2 m cable  |  |
| Z 130.004   | Female connector M23, 12-pin, 3 m cable  |  |
| Z 130.005   | Female connector M23, 12-pin, 5 m cable  |  |
| Z 130.007   | Female connector M23, 12-pin, 10 m cable |  |

# **Dimensions**