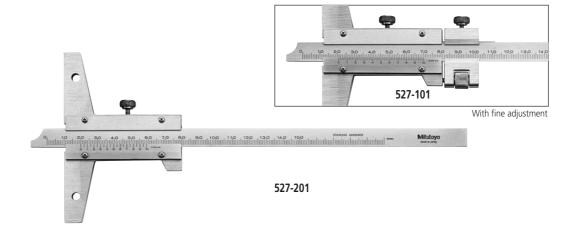

# **Vernier Depth Gages**

## **SERIES 527**

#### **FEATURES**

- Made of hardened stainless steel.
- Base and measuring faces are hardened and micro-lapped.
- Wider extension bases are available. (See page 71.)

# Metric With fine adjustment

| Range      | Order No. | Vernier reading | Accuracy |
|------------|-----------|-----------------|----------|
| 0 - 150mm  | 527-101   | 0.02mm          | ±0.03mm  |
| 0 - 200mm  | 527-102   | 0.02mm          | ±0.03mm  |
| 0 - 300mm  | 527-103   | 0.02mm          | ±0.04mm  |
| 0 - 600mm  | 527-104   | 0.02mm          | ±0.05mm  |
| 0 - 1000mm | 527-105   | 0.02mm          | ±0.07mm  |