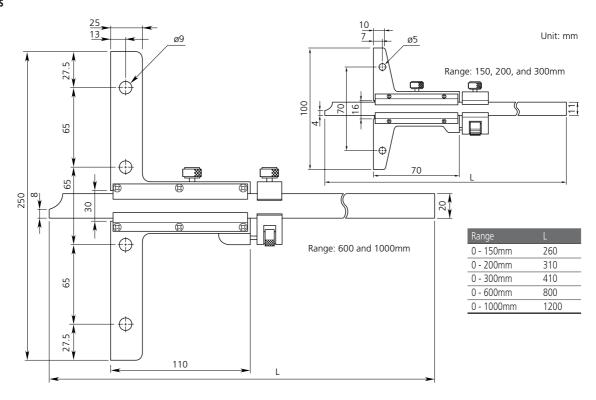

Order No. | Vernier reading | Accuracy |
|------------|-----------|-----------------|----------|
| 0 - 150mm  | 527-101   | 0.02mm          | ±0.03mm  |
| 0 - 200mm  | 527-102   | 0.02mm          | ±0.03mm  |
| 0 - 300mm  | 527-103   | 0.02mm          | ±0.04mm  |
| 0 - 600mm  | 527-104   | 0.02mm          | ±0.05mm  |
| 0 - 1000mm | 527-105   | 0.02mm          | ±0.07mm  |

# Inch With fine adjustment

| Range   | Order No. | Vernier reading | Accuracy |
|---------|-----------|-----------------|----------|
| 0 - 6"  | 527-111   | .001"           | ±.001"   |
| 0 - 8"  | 527-112   | .001"           | ±.001"   |
| 0 - 12" | 527-113   | .001"           | ±.0015"  |
| 0 - 24" | 527-114   | .001"           | ±.002"   |
| 0 - 40" | 527-115   | .001"           | ±.003"   |

#### **Dimensions**