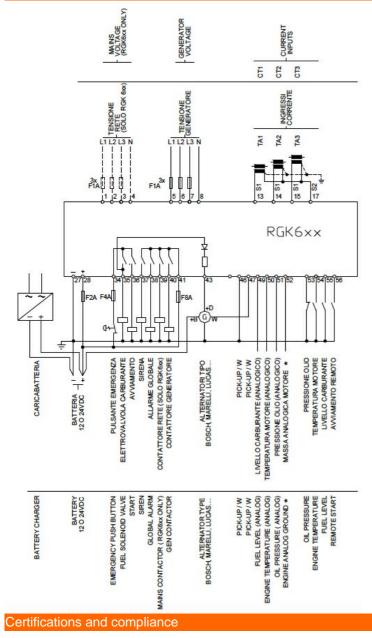

## RGK601SA

Stand alone gen-set controller, 12/24VDC, USB/optical and Wi-Fi point programming port on front, Canbus port, IP54

Wiring diagrams

ENERGY AND AUTOMATION