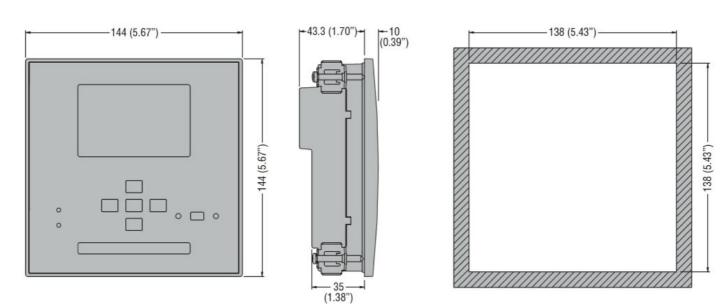

## RGK601SA

Stand alone gen-set controller, 12/24VDC, USB/optical and Wi-Fi point programming port on front, Canbus port, IP54

| Product designation             |     |     | Stand alone gen-<br>set controllers |
|---------------------------------|-----|-----|-------------------------------------|
| Product type designation        |     |     | RGK601SA                            |
| Power supply                    |     |     |                                     |
| Rated battery voltage           |     | V   | 12/24VDC                            |
| Digital inputs                  |     |     | 1                                   |
|                                 |     |     | 4 neg.+ 1 pos.                      |
| "W"/AC/PICK-UP speed inputs     |     |     |                                     |
| "W"/AC/PICK-UP speed input type |     |     | "W" or generator<br>frequency       |
| Voltage inputs                  |     |     |                                     |
| Rated voltage (Ue)              |     | VAC | 100480                              |
| Measurement range               |     | V   | 100480                              |
| Frequency range                 |     | Hz  | 4565                                |
| Measurement method              |     |     | TRMS                                |
| Current inputs                  |     |     |                                     |
| Rated current (le)              |     | Α   | 5A/1A                               |
| Measurement range               |     |     | 0.056A or<br>0.051.2A               |
| Amperometric inputs type        |     |     | 3PH, /5A or /1A                     |
| Measurement method              |     |     | TRMS                                |
| Static Outputs                  |     |     |                                     |
| Static output type              |     |     | 6 (SSR)                             |
| Interface                       |     |     |                                     |
| CANbus                          |     |     | Yes                                 |
| Ambient conditions              |     |     |                                     |
| Temperature                     |     |     |                                     |
| Operating temperature           |     |     |                                     |
|                                 | min | °C  | -30                                 |
|                                 | max | °C  | +70                                 |
|                                 |     |     | IP40, IP65 with                     |
| Protection degree               |     |     | optinal gasket                      |
|                                 |     |     | seal                                |
| Dimensions                      |     |     |                                     |