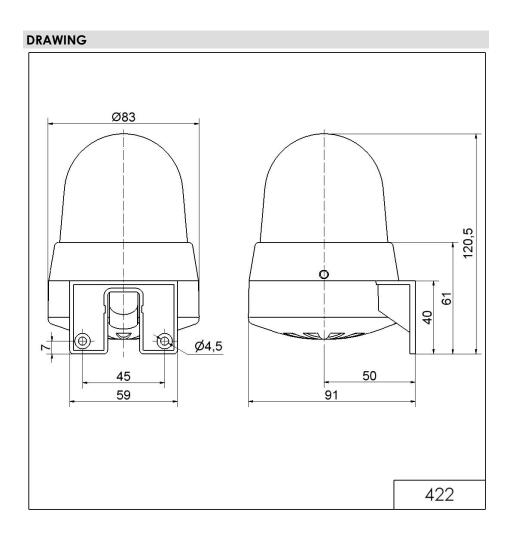

## Mini / LED/Multi-Tone Sounder 422 LED Multi-tne S. WM 8 tne 24VAC/DC YE

i

Part No.: 422.320.75

| Working temperature minimum-20°CWorking temperature maximum+50°CWeight with packaging165 gProduct weight132 gELECTRICAL DATAOperating voltage24VOperating voltage typeAC/DCOperating voltage frequency50HzOperating voltage tolerance+/- 10%Rated operational voltage24 VDCRated operational current80 mARated inrush current500 mAProtection classProtection class 2Pollution degree3                                                                                                                                                                                                                                                                                                                                                                                                                                                                                                                                                                                                                                                                                                                                                                                                                                                                                                                                                                                                                                                                                                                                                                                                                                                                                                                                                                                                                                                                                                                                                                                                                                                                                    | MECHANICAL DATA              |                     |
|---------------------------------------------------------------------------------------------------------------------------------------------------------------------------------------------------------------------------------------------------------------------------------------------------------------------------------------------------------------------------------------------------------------------------------------------------------------------------------------------------------------------------------------------------------------------------------------------------------------------------------------------------------------------------------------------------------------------------------------------------------------------------------------------------------------------------------------------------------------------------------------------------------------------------------------------------------------------------------------------------------------------------------------------------------------------------------------------------------------------------------------------------------------------------------------------------------------------------------------------------------------------------------------------------------------------------------------------------------------------------------------------------------------------------------------------------------------------------------------------------------------------------------------------------------------------------------------------------------------------------------------------------------------------------------------------------------------------------------------------------------------------------------------------------------------------------------------------------------------------------------------------------------------------------------------------------------------------------------------------------------------------------------------------------------------------------|------------------------------|---------------------|
| Diameter83 mmMaterialsPCDome colourYellowHousing colourGreyProtection categoryIP65ConnectionScrew terminalscross-sectional area maximum1,50mm² / 16AWGCable entryMembrane grommetCable entry minimumd = 1 mmCable entry maximumd = 9 mmTension reliefPull-out protectionType of fixingWall mountingWorking temperature maximum+50°CWorking temperature maximum+50°CRotact operating voltage24VOperating voltage typeAC/DCOperating voltage trequency50HzOperating voltage tolerance+/-10%Rated operational current80 mARated operational current80 mARated inrush current500 mAProtection classProtection class 2Pollution degree3OPTICAL DATAIEDLight sourceLEDLight sourceLEDLight colourYel                                                                                                                                                                                                                                                                                                                                                                                                                                                                                                                                                                                                                                                                                                                                                                                                                                                                                                                                                                                                            | Height                       | 121 mm              |
| Dome colourYellowHousing colourGreyProtection categoryIP65ConnectionScrew terminalscross-sectional area maximum1,50mm² / 16AWGCable entryMembrane grommetCable entry minimumd = 1 mmCable entry maximumd = 9 mmCable on reliefPull-out protectionType of fixingWall mountingWorking temperature minimum-20°CWorking temperature maximum+50°CWeight with packaging165 gProduct weight132 gELECTRICAL DATAOperating voltage typeAC/DCOperating voltage frequencyOperating voltage frequency50HzOperating voltage tolerance+/- 10%Rated operational voltage24 VDCRated operational voltage24 VDCRated operational current80 mARated inrush current500 mAProtection classProtection class 2Pollution degree3OPTICAL DATAUEDLight sourceLEDLight sourceLEDLight colourYellowOptical signal imagePermanentService life optical50,000 h maximumACUSTICAL DATAVolume (max) at 1m distanceVolume (max) at 1m distance109,0 dB (A)Acoustic signal imageMulti-tone                                                                                                                                                                                                                                                                                                                                                                                                                                                                                                                                                                                                                                                                                                                                                                                                                                                                                                                                                                                                                                                                                                                   | -                            | 83 mm               |
| Housing colourGreyProtection categoryIP65ConnectionScrew terminalscross-sectional area maximum1,50mm² / 16AWGCable entryMembrane grommetCable entry minimumd = 1 mmCable entry maximumd = 9 mmCable entry maximumd = 9 mmTension reliefPull-out protectionType of fixingWall mountingWorking temperature minimum-20°CWorking temperature maximum+50°CWorking temperature maximum+50°CReted temperature maximum+50°COperating voltage24VOperating voltage typeAC/DCOperating voltage tolerance+/- 10%Rated operational current80 mARated inrush current500 mAProtection classProtection class 2Pollution degree3Optical signal imagePermanent <td>Materials</td> <td>PC</td>                                                                                                                                                                                                                                                                                                                                                                                                                                                                                                                                                                                                                                                                                                                                                                                                                                                                                                                               | Materials                    | PC                  |
| Protection categoryIP65ConnectionScrew terminalscross-sectional area maximum1,50mm² / 16AWGCable entryMembrane grommetCable entry minimumd = 1 mmCable entry maximumd = 9 mmTension reliefPull-out protectionType of fixingWall mountingWorking temperature minimum-20°CWorking temperature maximum+50°CWorking temperature maximum+50°CWorking temperature maximum+50°CWorking temperature maximum132 gELECTRICAL DATAOperating voltage24VOperating voltage typeAC/DCOperating voltage frequency50HzOperating voltage tolerance+/- 10%Rated operational current80 mARated operational current80 mARated inrush current500 mAProtection classProtection class 2Pollution degree3OPTICAL DATALEDLight sourceLEDLight colourYellowOptical signal imagePermanentService life optical50,000 h maximumACUSTICAL DATASourceVolume (max) at 1m distance109,0 dB (A)Acoustic signal imageMulti-tone                                                                                                                                                                                                                                                                                                                                                                                                                                                                                                                                                                                                                                                                                                                                                                                                                                                                                                                                                                                                                                                                                                                                                                               | Dome colour                  | Yellow              |
| Protection categoryIP65ConnectionScrew terminalscross-sectional area maximum1,50mm² / 16AWGCable entryMembrane grommetCable entry minimumd = 1 mmCable entry maximumd = 9 mmTension reliefPull-out protectionType of fixingWall mountingWorking temperature minimum-20°CWorking temperature maximum+50°CWorking temperature maximum+50°CWorking temperature maximum+50°CWorking temperature maximum132 gELECTRICAL DATAOperating voltage24VOperating voltage typeAC/DCOperating voltage frequency50HzOperating voltage tolerance+/- 10%Rated operational current80 mARated operational current80 mARated inrush current500 mAProtection classProtection class 2Pollution degree3OPTICAL DATALEDLight sourceLEDLight colourYellowOptical signal imagePermanentService life optical50,000 h maximumACUSTICAL DATASourceVolume (max) at 1m distance109,0 dB (A)Acoustic signal imageMulti-tone                                                                                                                                                                                                                                                                                                                                                                                                                                                                                                                                                                                                                                                                                                                                                                                                                                                                                                                                                                                                                                                                                                                                                                               | Housing colour               | Grey                |
| cross-sectional area maximum1,50mm² / 16AWGCable entryMembrane grommetCable entry minimumd = 1 mmCable entry maximumd = 9 mmTension reliefPull-out protectionType of fixingWall mountingWorking temperature minimum-20°CWorking temperature maximum+50°CWeight with packaging165 gProduct weight132 gELECTRICAL DATAOperating voltage typeAC/DCOperating voltage trequencyOperating voltage tolerance+/- 10%Rated operational voltage24 VDCRated operational voltage24 VDCRated operational voltage24 VDCRated inrush current500 mAProtection classProtection class 2Pollution degree3OPTICAL DATALight sourceLEDLight colourYellowOptical signal imagePermanentService life optical50,000 h maximumACUSTICAL DATA109,0 dB (A)Acoustic signal imageMulti-tone                                                                                                                                                                                                                                                                                                                                                                                                                                                                                                                                                                                                                                                                                                                                                                                                                                                                                                                                                                                                                                                                                                                                                                                                                                                                                                             | -                            | IP65                |
| Cable entryMembrane grommetCable entry minimumd = 1 mmCable entry maximumd = 9 mmTension reliefPull-out protectionType of fixingWall mountingWorking temperature minimum-20°CWorking temperature maximum+50°CWeight with packaging165 gProduct weight132 gELECTRICAL DATAOperating voltage typeAC/DCOperating voltage trequency50HzOperating voltage tolerance+/- 10%Rated operational voltage24 VDCRated operational voltage24 VDCRated inrush current500 mAProtection classProtection class 2Pollution degree3OPTICAL DATALight sourceLEDLight colourYellowOptical signal imagePermanentService life optical50,000 h maximumACUSTICAL DATA109,0 dB (A)Acoustic signal imageMulti-tone                                                                                                                                                                                                                                                                                                                                                                                                                                                                                                                                                                                                                                                                                                                                                                                                                                                                                                                                                                                                                                                                                                                                                                                                                                                                                                                                                                                   | Connection                   | Screw terminals     |
| Cable entry minimumd = 1 mmCable entry maximumd = 9 mmTension reliefPull-out protectionType of fixingWall mountingWorking temperature minimum-20°CWorking temperature maximum+50°CWeight with packaging165 gProduct weight132 gELECTRICAL DATAOperating voltage24VOperating voltage frequency50HzOperating voltage frequency50HzOperating voltage tolerance+/- 10%Rated operational current80 mARated inrush current500 mAProtection classProtection class 2Pollution degree3OPTICAL DATALight sourceLEDLight colourYellowOptical signal imagePermanentService life optical50,000 h maximumACUSTICAL DATAVolume (max) at 1m distance109,0 dB (A)Acoustic signal imageMulti-tone                                                                                                                                                                                                                                                                                                                                                                                                                                                                                                                                                                                                                                                                                                                                                                                                                                                                                                                                                                                                                                                                                                                                                                                                                                                                                                                                                                                           | cross-sectional area maximum | 1,50mm² / 16AWG     |
| Cable entry maximumd = 9 mmTension reliefPull-out protectionType of fixingWall mountingWorking temperature minimum-20°CWorking temperature maximum+50°CWeight with packaging165 gProduct weight132 gELECTRICAL DATAOperating voltage24VOperating voltage frequency50HzOperating voltage frequency50HzOperating voltage tolerance+/- 10%Rated operational voltage24 VDCRated operational current80 mARated inrush current500 mAProtection classProtection class 2Pollution degree3OPTICAL DATAUEDLight sourceLEDLight colourYellowOptical signal imagePermanentService life optical50,000 h maximumACUSTICAL DATAVolume (max) at 1m distance109,0 dB (A)Acoustic signal imageMulti-tone                                                                                                                                                                                                                                                                                                                                                                                                                                                                                                                                                                                                                                                                                                                                                                                                                                                                                                                                                                                                                                                                                                                                                                                                                                                                                                                                                                                    | Cable entry                  | Membrane grommet    |
| Tension reliefPull-out protectionType of fixingWall mountingWorking temperature minimum-20°CWorking temperature maximum+50°CWeight with packaging165 gProduct weight132 gELECTRICAL DATAOperating voltage24VOperating voltage trequency50HzOperating voltage tolerance+/- 10%Rated operational voltage24 VDCRated operational current80 mARated inrush current500 mAProtection classProtection class 2Pollution degree3OPTICAL DATALight sourceLEDLight colourYellowOptical signal imagePermanentService life optical109,0 dB (A)Acoustic signal imageMulti-tone                                                                                                                                                                                                                                                                                                                                                                                                                                                                                                                                                                                                                                                                                                                                                                                                                                                                                                                                                                                                                                                                                                                                                                                                                                                                                                                                                                                                                                                                                                          | Cable entry minimum          | d = 1 mm            |
| Type of fixingWall mountingWorking temperature minimum-20°CWorking temperature maximum+50°CWeight with packaging145 gProduct weight132 gELECTRICAL DATAOperating voltage24VOperating voltage trequency50HzOperating voltage tolerance+/- 10%Rated operational voltage24 VDCRated operational voltage24 VDCRated operational current80 mARated inrush current500 mAProtection classProtection class 2Pollution degree3OPTICAL DATALight sourceLEDLight colourYellowOptical signal imagePermanentService life optical109,0 dB (A)Acoustic signal imageMulti-tone                                                                                                                                                                                                                                                                                                                                                                                                                                                                                                                                                                                                                                                                                                                                                                                                                                                                                                                                                                                                                                                                                                                                                                                                                                                                                                                                                                                                                                                                                                            | Cable entry maximum          | d = 9 mm            |
| Working temperature minimum-20°CWorking temperature maximum+50°CWeight with packaging165 gProduct weight132 gELECTRICAL DATAOperating voltage24VOperating voltage typeAC/DCOperating voltage frequency50HzOperating voltage tolerance+/- 10%Rated operational voltage24 VDCRated operational current80 mARated inrush current500 mAProtection classProtection class 2Pollution degree3OPTICAL DATALight sourceLEDLight colourYellowOptical signal imagePermanentService life optical109,0 dB (A)Acoustic signal imageMulti-tone                                                                                                                                                                                                                                                                                                                                                                                                                                                                                                                                                                                                                                                                                                                                                                                                                                                                                                                                                                                                                                                                                                                                                                                                                                                                                                                                                                                                                                                                                                                                           | Tension relief               | Pull-out protection |
| Working temperature maximum+50°CWeight with packaging165 gProduct weight132 gELECTRICAL DATAOperating voltage24VOperating voltage typeAC/DCOperating voltage frequency50HzOperating voltage tolerance+/- 10%Rated operational voltage24 VDCRated operational current80 mARated inrush current500 mAProtection classProtection class 2Pollution degree3OPTICAL DATALEDLight sourceLEDLight colourYellowOptical signal imagePermanentService life optical50,000 h maximumACUSTICAL DATA109,0 dB (A)Yolume (max) at 1m distance109,0 dB (A)Acoustic signal imageMulti-tone                                                                                                                                                                                                                                                                                                                                                                                                                                                                                                                                                                                                                                                                                                                                                                                                                                                                                                                                                                                                                                                                                                                                                                                                                                                                                                                                                                                                                                                                                                   | Type of fixing               | Wall mounting       |
| Weight with packaging165 gProduct weight132 gELECTRICAL DATAOperating voltage24VOperating voltage typeAC/DCOperating voltage frequency50HzOperating voltage tolerance+/- 10%Rated operational voltage24 VDCRated operational current80 mARated inrush current500 mAProtection classProtection class 2Pollution degree3OPTICAL DATALEDLight sourceLEDLight colourYellowOptical signal imagePermanentService life optical50,000 h maximumACUSTICAL DATA109,0 dB (A)Yolume (max) at 1m distance109,0 dB (A)Acoustic signal imageMulti-tone                                                                                                                                                                                                                                                                                                                                                                                                                                                                                                                                                                                                                                                                                                                                                                                                                                                                                                                                                                                                                                                                                                                                                                                                                                                                                                                                                                                                                                                                                                                                   | Working temperature minimum  | -20°C               |
| Product weight132 gELECTRICAL DATAImage: Second | Working temperature maximum  | +50°C               |
| ELECTRICAL DATAOperating voltage24VOperating voltage typeAC/DCOperating voltage frequency50HzOperating voltage tolerance+/- 10%Rated operational voltage24 VDCRated operational current80 mARated inrush current500 mAProtection classProtection class 2Pollution degree3OPTICAL DATALight sourceLEDLight colourYellowOptical signal imagePermanentService life optical50,000 h maximumACUSTICAL DATA109,0 dB (A)Acoustic signal imageMulti-tone                                                                                                                                                                                                                                                                                                                                                                                                                                                                                                                                                                                                                                                                                                                                                                                                                                                                                                                                                                                                                                                                                                                                                                                                                                                                                                                                                                                                                                                                                                                                                                                                                          | Weight with packaging        | 165 g               |
| Operating voltage24VOperating voltage typeAC/DCOperating voltage frequency50HzOperating voltage tolerance+/- 10%Rated operational voltage24 VDCRated operational current80 mARated inrush current500 mAProtection classProtection class 2Pollution degree3OPTICAL DATALight sourceLEDLight colourYellowOptical signal imagePermanentService life optical50,000 h maximumACUSTICAL DATAVolume (max) at 1m distance109,0 dB (A)Acoustic signal imageMulti-tone                                                                                                                                                                                                                                                                                                                                                                                                                                                                                                                                                                                                                                                                                                                                                                                                                                                                                                                                                                                                                                                                                                                                                                                                                                                                                                                                                                                                                                                                                                                                                                                                              | Product weight               | 132 g               |
| Operating voltage typeAC/DCOperating voltage frequency50HzOperating voltage tolerance+/- 10%Rated operational voltage24 VDCRated operational current80 mARated inrush current500 mAProtection classProtection class 2Pollution degree3OPTICAL DATALight sourceLEDLight colourYellowOptical signal imagePermanentService life optical50,000 h maximumACUSTICAL DATAVolume (max) at 1m distance109,0 dB (A)Acoustic signal imageMulti-tone                                                                                                                                                                                                                                                                                                                                                                                                                                                                                                                                                                                                                                                                                                                                                                                                                                                                                                                                                                                                                                                                                                                                                                                                                                                                                                                                                                                                                                                                                                                                                                                                                                  | ELECTRICAL DATA              |                     |
| Operating voltage frequency50HzOperating voltage tolerance+/- 10%Rated operational voltage24 VDCRated operational current80 mARated inrush current500 mAProtection classProtection class 2Pollution degree3OPTICAL DATALight sourceLEDLight colourYellowOptical signal imagePermanentService life optical50,000 h maximumACUSTICAL DATAVolume (max) at 1m distance109,0 dB (A)Acoustic signal imageMulti-tone                                                                                                                                                                                                                                                                                                                                                                                                                                                                                                                                                                                                                                                                                                                                                                                                                                                                                                                                                                                                                                                                                                                                                                                                                                                                                                                                                                                                                                                                                                                                                                                                                                                             | Operating voltage            | 24V                 |
| Operating voltage tolerance+/- 10%Rated operational voltage24 VDCRated operational current80 mARated inrush current500 mAProtection classProtection class 2Pollution degree3OPTICAL DATALight sourceLEDLight colourYellowOptical signal imagePermanentService life optical50,000 h maximumACUSTICAL DATAVolume (max) at 1m distance109,0 dB (A)Acoustic signal imageMulti-tone                                                                                                                                                                                                                                                                                                                                                                                                                                                                                                                                                                                                                                                                                                                                                                                                                                                                                                                                                                                                                                                                                                                                                                                                                                                                                                                                                                                                                                                                                                                                                                                                                                                                                            | Operating voltage type       | AC/DC               |
| Rated operational voltage24 VDCRated operational current80 mARated inrush current500 mAProtection classProtection class 2Pollution degree3OPTICAL DATALight sourceLEDLight colourYellowOptical signal imagePermanentService life optical50,000 h maximumACUSTICAL DATAVolume (max) at 1m distance109,0 dB (A)Acoustic signal imageMulti-tone                                                                                                                                                                                                                                                                                                                                                                                                                                                                                                                                                                                                                                                                                                                                                                                                                                                                                                                                                                                                                                                                                                                                                                                                                                                                                                                                                                                                                                                                                                                                                                                                                                                                                                                              | Operating voltage frequency  | 50Hz                |
| Rated operational current80 mARated inrush current500 mAProtection classProtection class 2Pollution degree3OPTICAL DATALight sourceLEDLight colourYellowOptical signal imagePermanentService life optical50,000 h maximumACUSTICAL DATAVolume (max) at 1m distance109,0 dB (A)Acoustic signal imageMulti-tone                                                                                                                                                                                                                                                                                                                                                                                                                                                                                                                                                                                                                                                                                                                                                                                                                                                                                                                                                                                                                                                                                                                                                                                                                                                                                                                                                                                                                                                                                                                                                                                                                                                                                                                                                             | Operating voltage tolerance  | +/- 10%             |
| Rated inrush current500 mAProtection classProtection class 2Pollution degree3OPTICAL DATALight sourceLEDLight colourYellowOptical signal imagePermanentService life optical50,000 h maximumACUSTICAL DATAVolume (max) at 1m distance109,0 dB (A)Acoustic signal imageMulti-tone                                                                                                                                                                                                                                                                                                                                                                                                                                                                                                                                                                                                                                                                                                                                                                                                                                                                                                                                                                                                                                                                                                                                                                                                                                                                                                                                                                                                                                                                                                                                                                                                                                                                                                                                                                                           | Rated operational voltage    | 24 VDC              |
| Protection classProtection class 2Pollution degree3OPTICAL DATALight sourceLEDLight colourYellowOptical signal imagePermanentService life optical50,000 h maximumACUSTICAL DATAVolume (max) at 1m distance109,0 dB (A)Acoustic signal imageMulti-tone                                                                                                                                                                                                                                                                                                                                                                                                                                                                                                                                                                                                                                                                                                                                                                                                                                                                                                                                                                                                                                                                                                                                                                                                                                                                                                                                                                                                                                                                                                                                                                                                                                                                                                                                                                                                                     | Rated operational current    | 80 mA               |
| Pollution degree3OPTICAL DATALight sourceLEDLight colourYellowOptical signal imagePermanentService life optical50,000 h maximumACUSTICAL DATAVolume (max) at 1m distance109,0 dB (A)Acoustic signal imageMulti-tone                                                                                                                                                                                                                                                                                                                                                                                                                                                                                                                                                                                                                                                                                                                                                                                                                                                                                                                                                                                                                                                                                                                                                                                                                                                                                                                                                                                                                                                                                                                                                                                                                                                                                                                                                                                                                                                       | Rated inrush current         | 500 mA              |
| OPTICAL DATA<br>Light source LED<br>Light colour Yellow<br>Optical signal image Permanent<br>Service life optical 50,000 h maximum<br>ACUSTICAL DATA<br>Volume (max) at 1m distance 109,0 dB (A)<br>Acoustic signal image Multi-tone                                                                                                                                                                                                                                                                                                                                                                                                                                                                                                                                                                                                                                                                                                                                                                                                                                                                                                                                                                                                                                                                                                                                                                                                                                                                                                                                                                                                                                                                                                                                                                                                                                                                                                                                                                                                                                      | Protection class             | Protection class 2  |
| Light sourceLEDLight colourYellowOptical signal imagePermanentService life optical50,000 h maximumACUSTICAL DATAVolume (max) at 1m distance109,0 dB (A)Acoustic signal imageMulti-tone                                                                                                                                                                                                                                                                                                                                                                                                                                                                                                                                                                                                                                                                                                                                                                                                                                                                                                                                                                                                                                                                                                                                                                                                                                                                                                                                                                                                                                                                                                                                                                                                                                                                                                                                                                                                                                                                                    | Pollution degree             | 3                   |
| Light colourYellowOptical signal imagePermanentService life optical50,000 h maximumACUSTICAL DATAVolume (max) at 1m distance109,0 dB (A)Acoustic signal imageMulti-tone                                                                                                                                                                                                                                                                                                                                                                                                                                                                                                                                                                                                                                                                                                                                                                                                                                                                                                                                                                                                                                                                                                                                                                                                                                                                                                                                                                                                                                                                                                                                                                                                                                                                                                                                                                                                                                                                                                   | OPTICAL DATA                 |                     |
| Optical signal imagePermanentService life optical50,000 h maximumACUSTICAL DATAVolume (max) at 1m distance109,0 dB (A)Acoustic signal imageMulti-tone                                                                                                                                                                                                                                                                                                                                                                                                                                                                                                                                                                                                                                                                                                                                                                                                                                                                                                                                                                                                                                                                                                                                                                                                                                                                                                                                                                                                                                                                                                                                                                                                                                                                                                                                                                                                                                                                                                                     | Light source                 | LED                 |
| Service life optical50,000 h maximumACUSTICAL DATAVolume (max) at 1m distance109,0 dB (A)Acoustic signal imageMulti-tone                                                                                                                                                                                                                                                                                                                                                                                                                                                                                                                                                                                                                                                                                                                                                                                                                                                                                                                                                                                                                                                                                                                                                                                                                                                                                                                                                                                                                                                                                                                                                                                                                                                                                                                                                                                                                                                                                                                                                  | Light colour                 | Yellow              |
| ACUSTICAL DATA<br>Volume (max) at 1m distance 109,0 dB (A)<br>Acoustic signal image Multi-tone                                                                                                                                                                                                                                                                                                                                                                                                                                                                                                                                                                                                                                                                                                                                                                                                                                                                                                                                                                                                                                                                                                                                                                                                                                                                                                                                                                                                                                                                                                                                                                                                                                                                                                                                                                                                                                                                                                                                                                            | Optical signal image         | Permanent           |
| Volume (max) at 1m distance109,0 dB (A)Acoustic signal imageMulti-tone                                                                                                                                                                                                                                                                                                                                                                                                                                                                                                                                                                                                                                                                                                                                                                                                                                                                                                                                                                                                                                                                                                                                                                                                                                                                                                                                                                                                                                                                                                                                                                                                                                                                                                                                                                                                                                                                                                                                                                                                    | Service life optical         | 50,000 h maximum    |
| Volume (max) at 1m distance109,0 dB (A)Acoustic signal imageMulti-tone                                                                                                                                                                                                                                                                                                                                                                                                                                                                                                                                                                                                                                                                                                                                                                                                                                                                                                                                                                                                                                                                                                                                                                                                                                                                                                                                                                                                                                                                                                                                                                                                                                                                                                                                                                                                                                                                                                                                                                                                    | ACUSTICAL DATA               |                     |
| Acoustic signal image Multi-tone                                                                                                                                                                                                                                                                                                                                                                                                                                                                                                                                                                                                                                                                                                                                                                                                                                                                                                                                                                                                                                                                                                                                                                                                                                                                                                                                                                                                                                                                                                                                                                                                                                                                                                                                                                                                                                                                                                                                                                                                                                          | Volume (max) at 1m distance  | 109,0 dB (A)        |
|                                                                                                                                                                                                                                                                                                                                                                                                                                                                                                                                                                                                                                                                                                                                                                                                                                                                                                                                                                                                                                                                                                                                                                                                                                                                                                                                                                                                                                                                                                                                                                                                                                                                                                                                                                                                                                                                                                                                                                                                                                                                           |                              |                     |
|                                                                                                                                                                                                                                                                                                                                                                                                                                                                                                                                                                                                                                                                                                                                                                                                                                                                                                                                                                                                                                                                                                                                                                                                                                                                                                                                                                                                                                                                                                                                                                                                                                                                                                                                                                                                                                                                                                                                                                                                                                                                           |                              | 8 tone              |