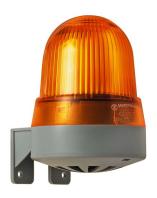

## Mini / LED/Multi-Tone Sounder 422 LED Multi-tne S. WM 8 tne 24VAC/DC YE

i

Part No.: 422.320.75

| Working temperature minimum-20°CWorking temperature maximum+50°CWeight with packaging165 gProduct weight132 gELECTRICAL DATAOperating voltage24VOperating voltage typeAC/DCOperating voltage frequency50HzOperating voltage tolerance+/- 10%Rated operational voltage24 VDCRated operational current80 mARated inrush current500 mAProtection classProtection class 2Pollution degree3                                                                                                                                                                                                                                                                                                                                                                                                                                                                                                                                                                                                                                                                                                                                                                                                                                                                                                                                                                                                                                                                                                                                                                                                                                                                                                                                                                                                                                                                                                                                                                                                                                                                                    | MECHANICAL DATA              |                     |
|---------------------------------------------------------------------------------------------------------------------------------------------------------------------------------------------------------------------------------------------------------------------------------------------------------------------------------------------------------------------------------------------------------------------------------------------------------------------------------------------------------------------------------------------------------------------------------------------------------------------------------------------------------------------------------------------------------------------------------------------------------------------------------------------------------------------------------------------------------------------------------------------------------------------------------------------------------------------------------------------------------------------------------------------------------------------------------------------------------------------------------------------------------------------------------------------------------------------------------------------------------------------------------------------------------------------------------------------------------------------------------------------------------------------------------------------------------------------------------------------------------------------------------------------------------------------------------------------------------------------------------------------------------------------------------------------------------------------------------------------------------------------------------------------------------------------------------------------------------------------------------------------------------------------------------------------------------------------------------------------------------------------------------------------------------------------------|------------------------------|---------------------|
| Diameter83 mmMaterialsPCDome colourYellowHousing colourGreyProtection categoryIP65ConnectionScrew terminalscross-sectional area maximum1,50mm² / 16AWGCable entryMembrane grommetCable entry minimumd = 1 mmCable entry maximumd = 9 mmTension reliefPull-out protectionType of fixingWall mountingWorking temperature maximum+50°CWorking temperature maximum+50°CRotact operating voltage24VOperating voltage typeAC/DCOperating voltage trequency50HzOperating voltage tolerance+/-10%Rated operational current80 mARated operational current80 mARated inrush current500 mAProtection classProtection class 2Pollution degree3OPTICAL DATAIEDLight sourceLEDLight sourceLEDLight colourYel                                                                                                                                                                                                                                                                                                                                                                                                                                                                                                                                                                                                                                                                                                                                                                                                                                                                                                                                                                                                            | Height                       | 121 mm              |
| Dome colourYellowHousing colourGreyProtection categoryIP65ConnectionScrew terminalscross-sectional area maximum1,50mm² / 16AWGCable entryMembrane grommetCable entry minimumd = 1 mmCable entry maximumd = 9 mmCable on reliefPull-out protectionType of fixingWall mountingWorking temperature minimum-20°CWorking temperature maximum+50°CWeight with packaging165 gProduct weight132 gELECTRICAL DATAOperating voltage typeAC/DCOperating voltage frequencyOperating voltage frequency50HzOperating voltage tolerance+/- 10%Rated operational voltage24 VDCRated operational voltage24 VDCRated operational current80 mARated inrush current500 mAProtection classProtection class 2Pollution degree3OPTICAL DATAUEDLight sourceLEDLight sourceLEDLight colourYellowOptical signal imagePermanentService life optical50,000 h maximumACUSTICAL DATAVolume (max) at 1m distanceVolume (max) at 1m distance109,0 dB (A)Acoustic signal imageMulti-tone                                                                                                                                                                                                                                                                                                                                                                                                                                                                                                                                                                                                                                                                                                                                                                                                                                                                                                                                                                                                                                                                                                                   | -                            | 83 mm               |
| Housing colourGreyProtection categoryIP65ConnectionScrew terminalscross-sectional area maximum1,50mm² / 16AWGCable entryMembrane grommetCable entry minimumd = 1 mmCable entry maximumd = 9 mmCable entry maximumd = 9 mmTension reliefPull-out protectionType of fixingWall mountingWorking temperature minimum-20°CWorking temperature maximum+50°CWorking temperature maximum+50°CReted temperature maximum+50°COperating voltage24VOperating voltage typeAC/DCOperating voltage tolerance+/- 10%Rated operational current80 mARated inrush current500 mAProtection classProtection class 2Pollution degree3Optical signal imagePermanent <td>Materials</td> <td>PC</td>                                                                                                                                                                                                                                                                                                                                                                                                                                                                                                                                                                                                                                                                                                                                                                                                                                                                                                                               | Materials                    | PC                  |
| Protection categoryIP65ConnectionScrew terminalscross-sectional area maximum1,50mm² / 16AWGCable entryMembrane grommetCable entry minimumd = 1 mmCable entry maximumd = 9 mmTension reliefPull-out protectionType of fixingWall mountingWorking temperature minimum-20°CWorking temperature maximum+50°CWorking temperature maximum+50°CWorking temperature maximum+50°CWorking temperature maximum132 gELECTRICAL DATAOperating voltage24VOperating voltage typeAC/DCOperating voltage frequency50HzOperating voltage tolerance+/- 10%Rated operational current80 mARated operational current80 mARated inrush current500 mAProtection classProtection class 2Pollution degree3OPTICAL DATALEDLight sourceLEDLight colourYellowOptical signal imagePermanentService life optical50,000 h maximumACUSTICAL DATASourceVolume (max) at 1m distance109,0 dB (A)Acoustic signal imageMulti-tone                                                                                                                                                                                                                                                                                                                                                                                                                                                                                                                                                                                                                                                                                                                                                                                                                                                                                                                                                                                                                                                                                                                                                                               | Dome colour                  | Yellow              |
| Protection categoryIP65ConnectionScrew terminalscross-sectional area maximum1,50mm² / 16AWGCable entryMembrane grommetCable entry minimumd = 1 mmCable entry maximumd = 9 mmTension reliefPull-out protectionType of fixingWall mountingWorking temperature minimum-20°CWorking temperature maximum+50°CWorking temperature maximum+50°CWorking temperature maximum+50°CWorking temperature maximum132 gELECTRICAL DATAOperating voltage24VOperating voltage typeAC/DCOperating voltage frequency50HzOperating voltage tolerance+/- 10%Rated operational current80 mARated operational current80 mARated inrush current500 mAProtection classProtection class 2Pollution degree3OPTICAL DATALEDLight sourceLEDLight colourYellowOptical signal imagePermanentService life optical50,000 h maximumACUSTICAL DATASourceVolume (max) at 1m distance109,0 dB (A)Acoustic signal imageMulti-tone                                                                                                                                                                                                                                                                                                                                                                                                                                                                                                                                                                                                                                                                                                                                                                                                                                                                                                                                                                                                                                                                                                                                                                               | Housing colour               | Grey                |
| cross-sectional area maximum1,50mm² / 16AWGCable entryMembrane grommetCable entry minimumd = 1 mmCable entry maximumd = 9 mmTension reliefPull-out protectionType of fixingWall mountingWorking temperature minimum-20°CWorking temperature maximum+50°CWeight with packaging165 gProduct weight132 gELECTRICAL DATAOperating voltage typeAC/DCOperating voltage trequencyOperating voltage tolerance+/- 10%Rated operational voltage24 VDCRated operational voltage24 VDCRated operational voltage24 VDCRated inrush current500 mAProtection classProtection class 2Pollution degree3OPTICAL DATALight sourceLEDLight colourYellowOptical signal imagePermanentService life optical50,000 h maximumACUSTICAL DATA109,0 dB (A)Acoustic signal imageMulti-tone                                                                                                                                                                                                                                                                                                                                                                                                                                                                                                                                                                                                                                                                                                                                                                                                                                                                                                                                                                                                                                                                                                                                                                                                                                                                                                             | -                            | IP65                |
| Cable entryMembrane grommetCable entry minimumd = 1 mmCable entry maximumd = 9 mmTension reliefPull-out protectionType of fixingWall mountingWorking temperature minimum-20°CWorking temperature maximum+50°CWeight with packaging165 gProduct weight132 gELECTRICAL DATAOperating voltage typeAC/DCOperating voltage trequency50HzOperating voltage tolerance+/- 10%Rated operational voltage24 VDCRated operational voltage24 VDCRated inrush current500 mAProtection classProtection class 2Pollution degree3OPTICAL DATALight sourceLEDLight colourYellowOptical signal imagePermanentService life optical50,000 h maximumACUSTICAL DATA109,0 dB (A)Acoustic signal imageMulti-tone                                                                                                                                                                                                                                                                                                                                                                                                                                                                                                                                                                                                                                                                                                                                                                                                                                                                                                                                                                                                                                                                                                                                                                                                                                                                                                                                                                                   | Connection                   | Screw terminals     |
| Cable entry minimumd = 1 mmCable entry maximumd = 9 mmTension reliefPull-out protectionType of fixingWall mountingWorking temperature minimum-20°CWorking temperature maximum+50°CWeight with packaging165 gProduct weight132 gELECTRICAL DATAOperating voltage24VOperating voltage frequency50HzOperating voltage frequency50HzOperating voltage tolerance+/- 10%Rated operational current80 mARated inrush current500 mAProtection classProtection class 2Pollution degree3OPTICAL DATALight sourceLEDLight colourYellowOptical signal imagePermanentService life optical50,000 h maximumACUSTICAL DATAVolume (max) at 1m distance109,0 dB (A)Acoustic signal imageMulti-tone                                                                                                                                                                                                                                                                                                                                                                                                                                                                                                                                                                                                                                                                                                                                                                                                                                                                                                                                                                                                                                                                                                                                                                                                                                                                                                                                                                                           | cross-sectional area maximum | 1,50mm² / 16AWG     |
| Cable entry maximumd = 9 mmTension reliefPull-out protectionType of fixingWall mountingWorking temperature minimum-20°CWorking temperature maximum+50°CWeight with packaging165 gProduct weight132 gELECTRICAL DATAOperating voltage24VOperating voltage frequency50HzOperating voltage frequency50HzOperating voltage tolerance+/- 10%Rated operational voltage24 VDCRated operational current80 mARated inrush current500 mAProtection classProtection class 2Pollution degree3OPTICAL DATAUEDLight sourceLEDLight colourYellowOptical signal imagePermanentService life optical50,000 h maximumACUSTICAL DATAVolume (max) at 1m distance109,0 dB (A)Acoustic signal imageMulti-tone                                                                                                                                                                                                                                                                                                                                                                                                                                                                                                                                                                                                                                                                                                                                                                                                                                                                                                                                                                                                                                                                                                                                                                                                                                                                                                                                                                                    | Cable entry                  | Membrane grommet    |
| Tension reliefPull-out protectionType of fixingWall mountingWorking temperature minimum-20°CWorking temperature maximum+50°CWeight with packaging165 gProduct weight132 gELECTRICAL DATAOperating voltage24VOperating voltage trequency50HzOperating voltage tolerance+/- 10%Rated operational voltage24 VDCRated operational current80 mARated inrush current500 mAProtection classProtection class 2Pollution degree3OPTICAL DATALight sourceLEDLight colourYellowOptical signal imagePermanentService life optical109,0 dB (A)Acoustic signal imageMulti-tone                                                                                                                                                                                                                                                                                                                                                                                                                                                                                                                                                                                                                                                                                                                                                                                                                                                                                                                                                                                                                                                                                                                                                                                                                                                                                                                                                                                                                                                                                                          | Cable entry minimum          | d = 1 mm            |
| Type of fixingWall mountingWorking temperature minimum-20°CWorking temperature maximum+50°CWeight with packaging145 gProduct weight132 gELECTRICAL DATAOperating voltage24VOperating voltage trequency50HzOperating voltage tolerance+/- 10%Rated operational voltage24 VDCRated operational voltage24 VDCRated operational current80 mARated inrush current500 mAProtection classProtection class 2Pollution degree3OPTICAL DATALight sourceLEDLight colourYellowOptical signal imagePermanentService life optical109,0 dB (A)Acoustic signal imageMulti-tone                                                                                                                                                                                                                                                                                                                                                                                                                                                                                                                                                                                                                                                                                                                                                                                                                                                                                                                                                                                                                                                                                                                                                                                                                                                                                                                                                                                                                                                                                                            | Cable entry maximum          | d = 9 mm            |
| Working temperature minimum-20°CWorking temperature maximum+50°CWeight with packaging165 gProduct weight132 gELECTRICAL DATAOperating voltage24VOperating voltage typeAC/DCOperating voltage frequency50HzOperating voltage tolerance+/- 10%Rated operational voltage24 VDCRated operational current80 mARated inrush current500 mAProtection classProtection class 2Pollution degree3OPTICAL DATALight sourceLEDLight colourYellowOptical signal imagePermanentService life optical109,0 dB (A)Acoustic signal imageMulti-tone                                                                                                                                                                                                                                                                                                                                                                                                                                                                                                                                                                                                                                                                                                                                                                                                                                                                                                                                                                                                                                                                                                                                                                                                                                                                                                                                                                                                                                                                                                                                           | Tension relief               | Pull-out protection |
| Working temperature maximum+50°CWeight with packaging165 gProduct weight132 gELECTRICAL DATAOperating voltage24VOperating voltage typeAC/DCOperating voltage frequency50HzOperating voltage tolerance+/- 10%Rated operational voltage24 VDCRated operational current80 mARated inrush current500 mAProtection classProtection class 2Pollution degree3OPTICAL DATALEDLight sourceLEDLight colourYellowOptical signal imagePermanentService life optical50,000 h maximumACUSTICAL DATA109,0 dB (A)Yolume (max) at 1m distance109,0 dB (A)Acoustic signal imageMulti-tone                                                                                                                                                                                                                                                                                                                                                                                                                                                                                                                                                                                                                                                                                                                                                                                                                                                                                                                                                                                                                                                                                                                                                                                                                                                                                                                                                                                                                                                                                                   | Type of fixing               | Wall mounting       |
| Weight with packaging165 gProduct weight132 gELECTRICAL DATAOperating voltage24VOperating voltage typeAC/DCOperating voltage frequency50HzOperating voltage tolerance+/- 10%Rated operational voltage24 VDCRated operational current80 mARated inrush current500 mAProtection classProtection class 2Pollution degree3OPTICAL DATALEDLight sourceLEDLight colourYellowOptical signal imagePermanentService life optical50,000 h maximumACUSTICAL DATA109,0 dB (A)Yolume (max) at 1m distance109,0 dB (A)Acoustic signal imageMulti-tone                                                                                                                                                                                                                                                                                                                                                                                                                                                                                                                                                                                                                                                                                                                                                                                                                                                                                                                                                                                                                                                                                                                                                                                                                                                                                                                                                                                                                                                                                                                                   | Working temperature minimum  | -20°C               |
| Product weight132 gELECTRICAL DATAImage: Second | Working temperature maximum  | +50°C               |
| ELECTRICAL DATAOperating voltage24VOperating voltage typeAC/DCOperating voltage frequency50HzOperating voltage tolerance+/- 10%Rated operational voltage24 VDCRated operational current80 mARated inrush current500 mAProtection classProtection class 2Pollution degree3OPTICAL DATALight sourceLEDLight colourYellowOptical signal imagePermanentService life optical50,000 h maximumACUSTICAL DATA109,0 dB (A)Acoustic signal imageMulti-tone                                                                                                                                                                                                                                                                                                                                                                                                                                                                                                                                                                                                                                                                                                                                                                                                                                                                                                                                                                                                                                                                                                                                                                                                                                                                                                                                                                                                                                                                                                                                                                                                                          | Weight with packaging        | 165 g               |
| Operating voltage24VOperating voltage typeAC/DCOperating voltage frequency50HzOperating voltage tolerance+/- 10%Rated operational voltage24 VDCRated operational current80 mARated inrush current500 mAProtection classProtection class 2Pollution degree3OPTICAL DATALight sourceLEDLight colourYellowOptical signal imagePermanentService life optical50,000 h maximumACUSTICAL DATAVolume (max) at 1m distance109,0 dB (A)Acoustic signal imageMulti-tone                                                                                                                                                                                                                                                                                                                                                                                                                                                                                                                                                                                                                                                                                                                                                                                                                                                                                                                                                                                                                                                                                                                                                                                                                                                                                                                                                                                                                                                                                                                                                                                                              | Product weight               | 132 g               |
| Operating voltage typeAC/DCOperating voltage frequency50HzOperating voltage tolerance+/- 10%Rated operational voltage24 VDCRated operational current80 mARated inrush current500 mAProtection classProtection class 2Pollution degree3OPTICAL DATALight sourceLEDLight colourYellowOptical signal imagePermanentService life optical50,000 h maximumACUSTICAL DATAVolume (max) at 1m distance109,0 dB (A)Acoustic signal imageMulti-tone                                                                                                                                                                                                                                                                                                                                                                                                                                                                                                                                                                                                                                                                                                                                                                                                                                                                                                                                                                                                                                                                                                                                                                                                                                                                                                                                                                                                                                                                                                                                                                                                                                  | ELECTRICAL DATA              |                     |
| Operating voltage frequency50HzOperating voltage tolerance+/- 10%Rated operational voltage24 VDCRated operational current80 mARated inrush current500 mAProtection classProtection class 2Pollution degree3OPTICAL DATALight sourceLEDLight colourYellowOptical signal imagePermanentService life optical50,000 h maximumACUSTICAL DATAVolume (max) at 1m distance109,0 dB (A)Acoustic signal imageMulti-tone                                                                                                                                                                                                                                                                                                                                                                                                                                                                                                                                                                                                                                                                                                                                                                                                                                                                                                                                                                                                                                                                                                                                                                                                                                                                                                                                                                                                                                                                                                                                                                                                                                                             | Operating voltage            | 24V                 |
| Operating voltage tolerance+/- 10%Rated operational voltage24 VDCRated operational current80 mARated inrush current500 mAProtection classProtection class 2Pollution degree3OPTICAL DATALight sourceLEDLight colourYellowOptical signal imagePermanentService life optical50,000 h maximumACUSTICAL DATAVolume (max) at 1m distance109,0 dB (A)Acoustic signal imageMulti-tone                                                                                                                                                                                                                                                                                                                                                                                                                                                                                                                                                                                                                                                                                                                                                                                                                                                                                                                                                                                                                                                                                                                                                                                                                                                                                                                                                                                                                                                                                                                                                                                                                                                                                            | Operating voltage type       | AC/DC               |
| Rated operational voltage24 VDCRated operational current80 mARated inrush current500 mAProtection classProtection class 2Pollution degree3OPTICAL DATALight sourceLEDLight colourYellowOptical signal imagePermanentService life optical50,000 h maximumACUSTICAL DATAVolume (max) at 1m distance109,0 dB (A)Acoustic signal imageMulti-tone                                                                                                                                                                                                                                                                                                                                                                                                                                                                                                                                                                                                                                                                                                                                                                                                                                                                                                                                                                                                                                                                                                                                                                                                                                                                                                                                                                                                                                                                                                                                                                                                                                                                                                                              | Operating voltage frequency  | 50Hz                |
| Rated operational current80 mARated inrush current500 mAProtection classProtection class 2Pollution degree3OPTICAL DATALight sourceLEDLight colourYellowOptical signal imagePermanentService life optical50,000 h maximumACUSTICAL DATAVolume (max) at 1m distance109,0 dB (A)Acoustic signal imageMulti-tone                                                                                                                                                                                                                                                                                                                                                                                                                                                                                                                                                                                                                                                                                                                                                                                                                                                                                                                                                                                                                                                                                                                                                                                                                                                                                                                                                                                                                                                                                                                                                                                                                                                                                                                                                             | Operating voltage tolerance  | +/- 10%             |
| Rated inrush current500 mAProtection classProtection class 2Pollution degree3OPTICAL DATALight sourceLEDLight colourYellowOptical signal imagePermanentService life optical50,000 h maximumACUSTICAL DATAVolume (max) at 1m distance109,0 dB (A)Acoustic signal imageMulti-tone                                                                                                                                                                                                                                                                                                                                                                                                                                                                                                                                                                                                                                                                                                                                                                                                                                                                                                                                                                                                                                                                                                                                                                                                                                                                                                                                                                                                                                                                                                                                                                                                                                                                                                                                                                                           | Rated operational voltage    | 24 VDC              |
| Protection classProtection class 2Pollution degree3OPTICAL DATALight sourceLEDLight colourYellowOptical signal imagePermanentService life optical50,000 h maximumACUSTICAL DATAVolume (max) at 1m distance109,0 dB (A)Acoustic signal imageMulti-tone                                                                                                                                                                                                                                                                                                                                                                                                                                                                                                                                                                                                                                                                                                                                                                                                                                                                                                                                                                                                                                                                                                                                                                                                                                                                                                                                                                                                                                                                                                                                                                                                                                                                                                                                                                                                                     | Rated operational current    | 80 mA               |
| Pollution degree3OPTICAL DATALight sourceLEDLight colourYellowOptical signal imagePermanentService life optical50,000 h maximumACUSTICAL DATAVolume (max) at 1m distance109,0 dB (A)Acoustic signal imageMulti-tone                                                                                                                                                                                                                                                                                                                                                                                                                                                                                                                                                                                                                                                                                                                                                                                                                                                                                                                                                                                                                                                                                                                                                                                                                                                                                                                                                                                                                                                                                                                                                                                                                                                                                                                                                                                                                                                       | Rated inrush current         | 500 mA              |
| OPTICAL DATA<br>Light source LED<br>Light colour Yellow<br>Optical signal image Permanent<br>Service life optical 50,000 h maximum<br>ACUSTICAL DATA<br>Volume (max) at 1m distance 109,0 dB (A)<br>Acoustic signal image Multi-tone                                                                                                                                                                                                                                                                                                                                                                                                                                                                                                                                                                                                                                                                                                                                                                                                                                                                                                                                                                                                                                                                                                                                                                                                                                                                                                                                                                                                                                                                                                                                                                                                                                                                                                                                                                                                                                      | Protection class             | Protection class 2  |
| Light sourceLEDLight colourYellowOptical signal imagePermanentService life optical50,000 h maximumACUSTICAL DATAVolume (max) at 1m distance109,0 dB (A)Acoustic signal imageMulti-tone                                                                                                                                                                                                                                                                                                                                                                                                                                                                                                                                                                                                                                                                                                                                                                                                                                                                                                                                                                                                                                                                                                                                                                                                                                                                                                                                                                                                                                                                                                                                                                                                                                                                                                                                                                                                                                                                                    | Pollution degree             | 3                   |
| Light colourYellowOptical signal imagePermanentService life optical50,000 h maximumACUSTICAL DATAVolume (max) at 1m distance109,0 dB (A)Acoustic signal imageMulti-tone                                                                                                                                                                                                                                                                                                                                                                                                                                                                                                                                                                                                                                                                                                                                                                                                                                                                                                                                                                                                                                                                                                                                                                                                                                                                                                                                                                                                                                                                                                                                                                                                                                                                                                                                                                                                                                                                                                   | OPTICAL DATA                 |                     |
| Optical signal imagePermanentService life optical50,000 h maximumACUSTICAL DATAVolume (max) at 1m distance109,0 dB (A)Acoustic signal imageMulti-tone                                                                                                                                                                                                                                                                                                                                                                                                                                                                                                                                                                                                                                                                                                                                                                                                                                                                                                                                                                                                                                                                                                                                                                                                                                                                                                                                                                                                                                                                                                                                                                                                                                                                                                                                                                                                                                                                                                                     | Light source                 | LED                 |
| Service life optical50,000 h maximumACUSTICAL DATAVolume (max) at 1m distance109,0 dB (A)Acoustic signal imageMulti-tone                                                                                                                                                                                                                                                                                                                                                                                                                                                                                                                                                                                                                                                                                                                                                                                                                                                                                                                                                                                                                                                                                                                                                                                                                                                                                                                                                                                                                                                                                                                                                                                                                                                                                                                                                                                                                                                                                                                                                  | Light colour                 | Yellow              |
| ACUSTICAL DATA<br>Volume (max) at 1m distance 109,0 dB (A)<br>Acoustic signal image Multi-tone                                                                                                                                                                                                                                                                                                                                                                                                                                                                                                                                                                                                                                                                                                                                                                                                                                                                                                                                                                                                                                                                                                                                                                                                                                                                                                                                                                                                                                                                                                                                                                                                                                                                                                                                                                                                                                                                                                                                                                            | Optical signal image         | Permanent           |
| Volume (max) at 1m distance109,0 dB (A)Acoustic signal imageMulti-tone                                                                                                                                                                                                                                                                                                                                                                                                                                                                                                                                                                                                                                                                                                                                                                                                                                                                                                                                                                                                                                                                                                                                                                                                                                                                                                                                                                                                                                                                                                                                                                                                                                                                                                                                                                                                                                                                                                                                                                                                    | Service life optical         | 50,000 h maximum    |
| Volume (max) at 1m distance109,0 dB (A)Acoustic signal imageMulti-tone                                                                                                                                                                                                                                                                                                                                                                                                                                                                                                                                                                                                                                                                                                                                                                                                                                                                                                                                                                                                                                                                                                                                                                                                                                                                                                                                                                                                                                                                                                                                                                                                                                                                                                                                                                                                                                                                                                                                                                                                    | ACUSTICAL DATA               |                     |
| Acoustic signal image Multi-tone                                                                                                                                                                                                                                                                                                                                                                                                                                                                                                                                                                                                                                                                                                                                                                                                                                                                                                                                                                                                                                                                                                                                                                                                                                                                                                                                                                                                                                                                                                                                                                                                                                                                                                                                                                                                                                                                                                                                                                                                                                          | Volume (max) at 1m distance  | 109,0 dB (A)        |
|                                                                                                                                                                                                                                                                                                                                                                                                                                                                                                                                                                                                                                                                                                                                                                                                                                                                                                                                                                                                                                                                                                                                                                                                                                                                                                                                                                                                                                                                                                                                                                                                                                                                                                                                                                                                                                                                                                                                                                                                                                                                           |                              |                     |
|                                                                                                                                                                                                                                                                                                                                                                                                                                                                                                                                                                                                                                                                                                                                                                                                                                                                                                                                                                                                                                                                                                                                                                                                                                                                                                                                                                                                                                                                                                                                                                                                                                                                                                                                                                                                                                                                                                                                                                                                                                                                           |                              | 8 tone              |