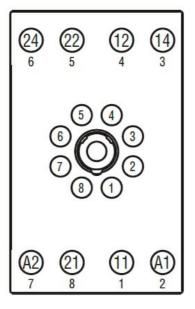

screw

Product designation SOCKET Product type designation HR7X

| Contact characteristics              |    |                           |
|--------------------------------------|----|---------------------------|
| Rated insulation voltage Ui IEC/EN   | V  | 250                       |
| Rated impulse withstand voltage Uimp | kV | 4                         |
| Mechanical features                  |    |                           |
| Fixing                               |    | On 35mm DIN rail and with |

### **Dimensions**



## Wiring diagrams





# Certifications and compliance

## Compliance

### IEC/EN 61810



**ENERGY AND AUTOMATION** 

#### HR7XS1

Socket for relay for fitting on DIN rail or with screws, 8-Pin for HR702C... screw terminals

| Certificates      |       |                            |
|-------------------|-------|----------------------------|
|                   | CSA   |                            |
|                   | cURus |                            |
|                   | EAC   |                            |
| ETIM classificati | on    |                            |
| ETIM 8.0          |       | EC001456 -<br>Relay socket |