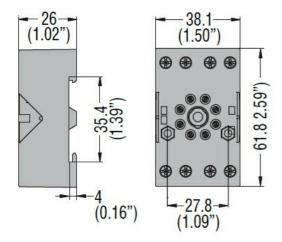

screw

Product designation SOCKET Product type designation HR7X

| Contact characteristics              |    |                           |
|--------------------------------------|----|---------------------------|
| Rated insulation voltage Ui IEC/EN   | V  | 250                       |
| Rated impulse withstand voltage Uimp | kV | 4                         |
| Mechanical features                  |    |                           |
| Fixing                               |    | On 35mm DIN rail and with |

### **Dimensions**



## Wiring diagrams





# Certifications and compliance

## Compliance

### IEC/EN 61810



**ENERGY AND AUTOMATION** 

#### HR7XS1

Socket for relay for fitting on DIN rail or with screws, 8-Pin for HR702C... screw terminals

| Certificates      |       |                            |
|-------------------|-------|----------------------------|
|                   | CSA   |                            |
|                   | cURus |                            |
|                   | EAC   |                            |
| ETIM classificati | on    |                            |
| ETIM 8.0          |       | EC001456 -<br>Relay socket |