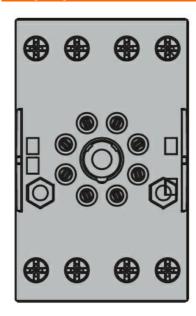

screw

Product designation SOCKET Product type designation HR7X

| Contact characteristics              |    |                           |
|--------------------------------------|----|---------------------------|
| Rated insulation voltage Ui IEC/EN   | V  | 250                       |
| Rated impulse withstand voltage Uimp | kV | 4                         |
| Mechanical features                  |    |                           |
| Fixing                               |    | On 35mm DIN rail and with |

### **Dimensions**



## Wiring diagrams





# Certifications and compliance

## Compliance

### IEC/EN 61810



**ENERGY AND AUTOMATION** 

#### HR7XS1

Socket for relay for fitting on DIN rail or with screws, 8-Pin for HR702C... screw terminals

| Certificates      |       |                            |
|-------------------|-------|----------------------------|
|                   | CSA   |                            |
|                   | cURus |                            |
|                   | EAC   |                            |
| ETIM classificati | on    |                            |
| ETIM 8.0          |       | EC001456 -<br>Relay socket |