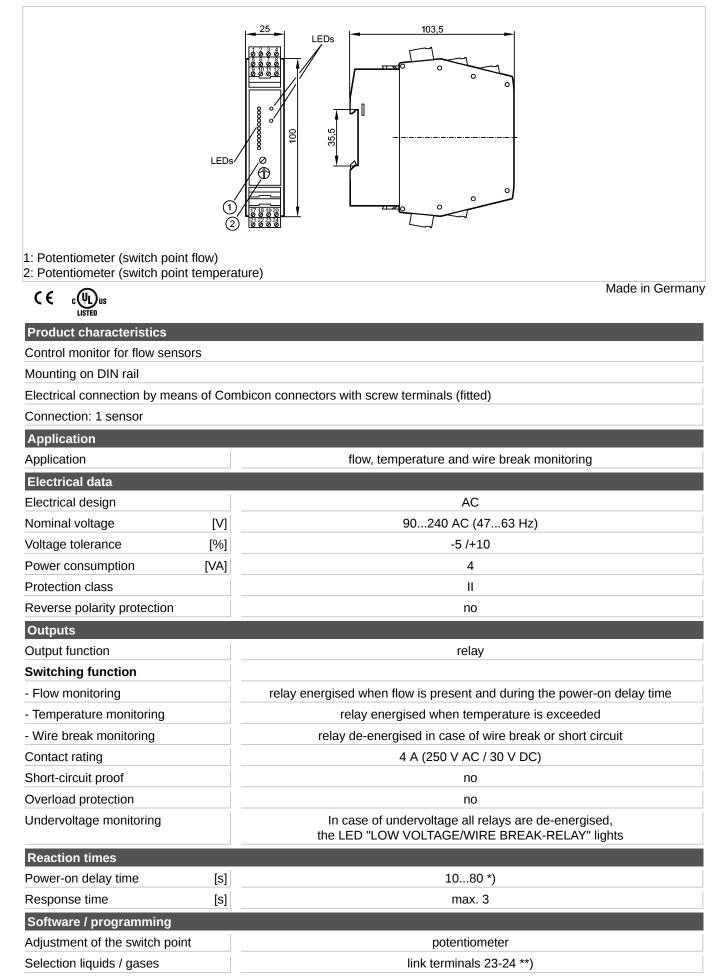

#### **Evaluation systems**

| Switch point setting          |                                                                                                | potentiometer                                                                                                                                                                                                                              |
|-------------------------------|------------------------------------------------------------------------------------------------|--------------------------------------------------------------------------------------------------------------------------------------------------------------------------------------------------------------------------------------------|
| Temperature range             |                                                                                                | 080                                                                                                                                                                                                                                        |
| Repeatability switch p        | oint / measured                                                                                |                                                                                                                                                                                                                                            |
| value                         | [K]                                                                                            | ± 4                                                                                                                                                                                                                                        |
| Environment                   |                                                                                                |                                                                                                                                                                                                                                            |
| Ambient temperature           | [°C]                                                                                           | -2060, in case of sufficient free space for convection cooling                                                                                                                                                                             |
| Protection                    |                                                                                                | IP 20                                                                                                                                                                                                                                      |
| Tests / approvals             |                                                                                                |                                                                                                                                                                                                                                            |
| MTTF                          | [Years]                                                                                        | 168                                                                                                                                                                                                                                        |
| Mechanical data               |                                                                                                |                                                                                                                                                                                                                                            |
| Housing materials             |                                                                                                | PBT                                                                                                                                                                                                                                        |
| Weight                        | [kg]                                                                                           | 0.251                                                                                                                                                                                                                                      |
| Displays / operating elements |                                                                                                |                                                                                                                                                                                                                                            |
| Function display              |                                                                                                | 11 LED                                                                                                                                                                                                                                     |
| Output status indicati        | on LED                                                                                         | red                                                                                                                                                                                                                                        |
| Output status indicati        | on LED                                                                                         | red                                                                                                                                                                                                                                        |
| Electrical connection         | on                                                                                             |                                                                                                                                                                                                                                            |
| Connection                    |                                                                                                | Combicon connector                                                                                                                                                                                                                         |
| 2<br>3<br>4<br>5<br>N         | AC N<br>(1)<br>(1)<br>(2)<br>(2)<br>(2)<br>(3)<br>(3)<br>(3)<br>(3)<br>(3)<br>(3)<br>(3)<br>(3 | $\begin{array}{c} 9 \\ 10 \\ 12 \\ 24 \\ 12 \\ 24 \\ 12 \\ 24 \\ 12 \\ 24 \\ 12 \\ 24 \\ 12 \\ 24 \\ 12 \\ 24 \\ 12 \\ 24 \\ 12 \\ 12$                                                                                                     |
| Remarks                       |                                                                                                |                                                                                                                                                                                                                                            |
| Remarks                       |                                                                                                | *) adjustable (fixed-value resistors terminals 22-23)<br>**) Factory setting: Monitoring of liquids. For monitoring of gases: Link<br>terminals 23 / 24.<br>Recommendation: check the unit for reliable function after a short<br>circuit. |
| Pack quantity                 | [piece]                                                                                        | 1                                                                                                                                                                                                                                          |
|                               |                                                                                                | <ul> <li>We reserve the right to make technical alterations without prior notice.</li> <li>GB — SN0150 — 23.07.2010</li> </ul>                                                                                                             |