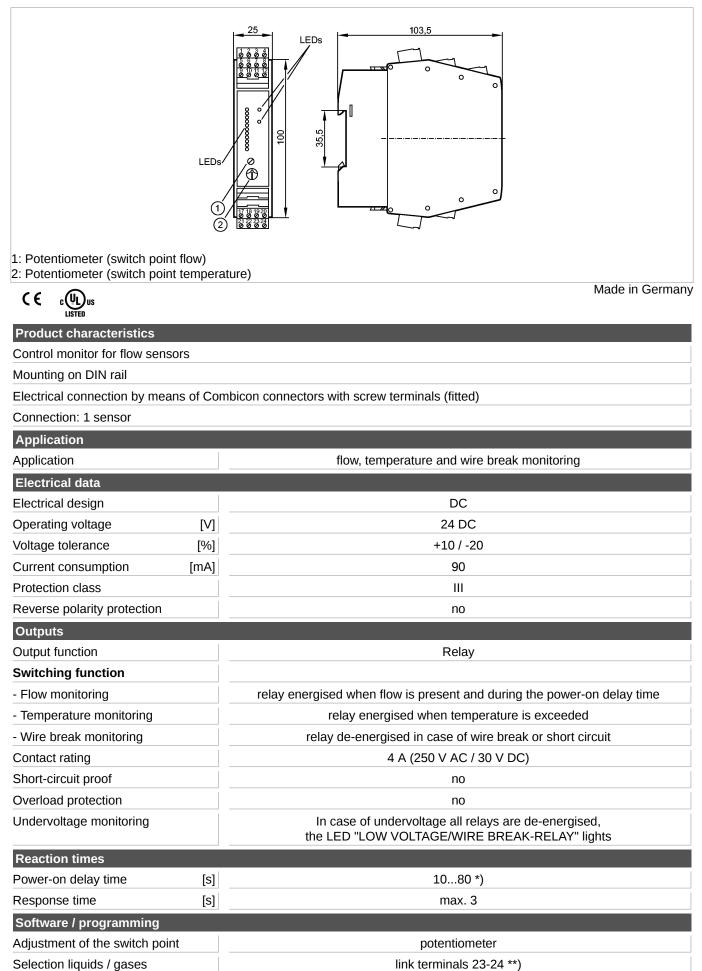

#### Switch point setting potentiometer Temperature range [°C] 0....80 Repeatability switch point / measured value ± 4 [K] Environment [°C] -20...60, in case of sufficient free space for convection cooling Ambient temperature IP 20 Protection Tests / approvals MTTF [Years] 263 Mechanical data Housing materials PBT Weight 0.233 [kg] Displays / operating elements Function display 11 LED Output status indication LED Red LED Output status indication Red **Electrical connection** Connection Combicon connector Wiring Core colours ΒN brown ΒU blue ΒK black WH WH white 17 (T GΥ grey BU 18 BN <u>6</u>1 19 <u>вк с</u>4 20 (2)GY 65 21 22 (4) 3 23 5 24 1 = Flow monitoring 2 = Wire break monitoring 3 = Temperature monitoring 4 = External resistor to set the power-on delay time 5 = Link to monitor gaseous media Note: miniature fuse to IEC60127-2 sheet 1, $\leq$ 5 A (fast acting) Remarks Remarks \*) adjustable (fixed-value resistors terminals 22-23) \*\*) Factory setting: Monitoring of liquids. For monitoring of gases: Link terminals 23 / 24. Recommendation: check the unit for reliable function after a short circuit. Pack quantity [piece] 1