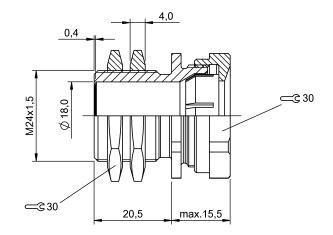

## Mechanical data

Dimensions Mounting type Tightening torque Tightening torque for clamping

Definitions see general catalog

Subject to change without notice.

Use with sensors Ø18mm and M18 Clamp holder (1x) Nut DIN 1763 M24x1.5 (2x)

30.0 mm x 36.0 mm screwing/clamping 25 Nm 4.0 Nm Material Surface protection