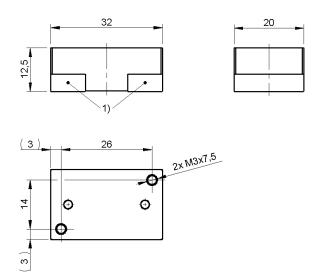

### 1) Magnet

| -  | -   |    |     |       |
|----|-----|----|-----|-------|
| 22 | CIC | TO | 211 | ires  |
| Dа | 316 | 10 |     | 11 63 |

Scope of delivery Magnetic mount with mounting screws **Short description** Magnetic holder Use Condition Monitoring Sensor BCM R15

### Mechanical data

Dimension 20 x 12.5 x 32 mm Mounting Screw M3 (2x) Tightening torque max. 1 Nm