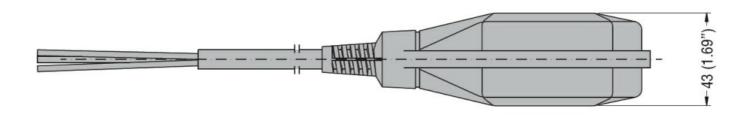

| Product designation        |                       |     |        | Float switches for grey water             |
|----------------------------|-----------------------|-----|--------|-------------------------------------------|
| Product type designati     | ion                   |     |        | LVFSP1                                    |
| Function                   |                       |     |        | Emptying or filling function              |
| Counterweights             |                       |     |        |                                           |
| Counterweight              |                       |     |        | External (provided with the float switch) |
| Activation angle           |                       |     |        | 45°                                       |
| Relay outputs              |                       |     |        |                                           |
| Number of relays           |                       |     | N°     | 1                                         |
| Contact arrangement        |                       |     |        | 1 changeover contact C/O-SPDT             |
| Rated operational volta    | age AC (IEC)          |     | VAC    | 250                                       |
| Contact ratings            |                       |     |        | AC1 10A<br>250VAC AC15<br>8A 250VAC       |
| Connections                |                       |     |        |                                           |
| Maximum cable lenght       |                       |     | m / ft | 10                                        |
| Ambient conditions         |                       |     |        |                                           |
| Temperature                |                       |     |        |                                           |
|                            | Operating temperature |     | °C     | . 50                                      |
|                            | Storage temperature   | max | C      | +50                                       |
|                            | Storage temperature   | max | °C     | +80                                       |
| Maximum operating pressure |                       |     | bar    | 3                                         |
| Maximum installation depth |                       |     | m      | 30                                        |
| Housing                    |                       |     |        |                                           |
| Cable material             |                       |     |        | PVC A05 VV-<br>F3X1                       |
| Float casing material      |                       |     |        | Polypropylene                             |
| IEC degree of protection   |                       |     |        | IP68                                      |
| Weight                     |                       |     | g      | 1410                                      |
| Dimensions                 |                       |     |        |                                           |