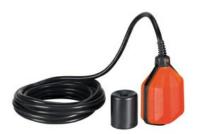

| Product designation        |                       |     |        | Float switches for grey water             |
|----------------------------|-----------------------|-----|--------|-------------------------------------------|
| Product type designati     | ion                   |     |        | LVFSP1                                    |
| Function                   |                       |     |        | Emptying or filling function              |
| Counterweights             |                       |     |        |                                           |
| Counterweight              |                       |     |        | External (provided with the float switch) |
| Activation angle           |                       |     |        | 45°                                       |
| Relay outputs              |                       |     |        |                                           |
| Number of relays           |                       |     | N°     | 1                                         |
| Contact arrangement        |                       |     |        | 1 changeover contact C/O-SPDT             |
| Rated operational volta    | age AC (IEC)          |     | VAC    | 250                                       |
| Contact ratings            |                       |     |        | AC1 10A<br>250VAC AC15<br>8A 250VAC       |
| Connections                |                       |     |        |                                           |
| Maximum cable lenght       |                       |     | m / ft | 10                                        |
| Ambient conditions         |                       |     |        |                                           |
| Temperature                |                       |     |        |                                           |
|                            | Operating temperature |     | °C     | . 50                                      |
|                            | Storage temperature   | max | C      | +50                                       |
|                            | Storage temperature   | max | °C     | +80                                       |
| Maximum operating pressure |                       |     | bar    | 3                                         |
| Maximum installation depth |                       |     | m      | 30                                        |
| Housing                    |                       |     |        |                                           |
| Cable material             |                       |     |        | PVC A05 VV-<br>F3X1                       |
| Float casing material      |                       |     |        | Polypropylene                             |
| IEC degree of protection   |                       |     |        | IP68                                      |
| Weight                     |                       |     | g      | 1410                                      |
| Dimensions                 |                       |     |        |                                           |