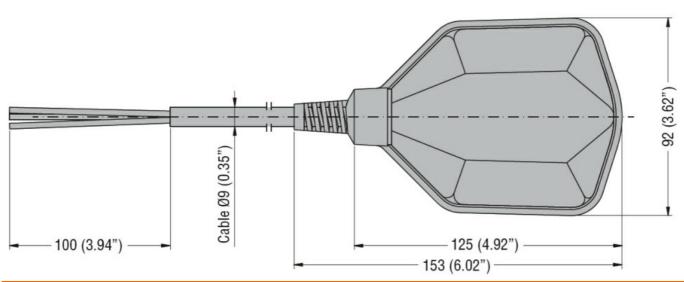

| Product designation        |                       |     |        | Float switches for grey water             |
|----------------------------|-----------------------|-----|--------|-------------------------------------------|
| Product type designati     | ion                   |     |        | LVFSP1                                    |
| Function                   |                       |     |        | Emptying or filling function              |
| Counterweights             |                       |     |        |                                           |
| Counterweight              |                       |     |        | External (provided with the float switch) |
| Activation angle           |                       |     |        | 45°                                       |
| Relay outputs              |                       |     |        |                                           |
| Number of relays           |                       |     | N°     | 1                                         |
| Contact arrangement        |                       |     |        | 1 changeover contact C/O-SPDT             |
| Rated operational volta    | age AC (IEC)          |     | VAC    | 250                                       |
| Contact ratings            |                       |     |        | AC1 10A<br>250VAC AC15<br>8A 250VAC       |
| Connections                |                       |     |        |                                           |
| Maximum cable lenght       |                       |     | m / ft | 10                                        |
| Ambient conditions         |                       |     |        |                                           |
| Temperature                |                       |     |        |                                           |
|                            | Operating temperature |     | °C     | . 50                                      |
|                            | Storage temperature   | max | C      | +50                                       |
|                            | Storage temperature   | max | °C     | +80                                       |
| Maximum operating pressure |                       |     | bar    | 3                                         |
| Maximum installation depth |                       |     | m      | 30                                        |
| Housing                    |                       |     |        |                                           |
| Cable material             |                       |     |        | PVC A05 VV-<br>F3X1                       |
| Float casing material      |                       |     |        | Polypropylene                             |
| IEC degree of protection   |                       |     |        | IP68                                      |
| Weight                     |                       |     | g      | 1410                                      |
| Dimensions                 |                       |     |        |                                           |