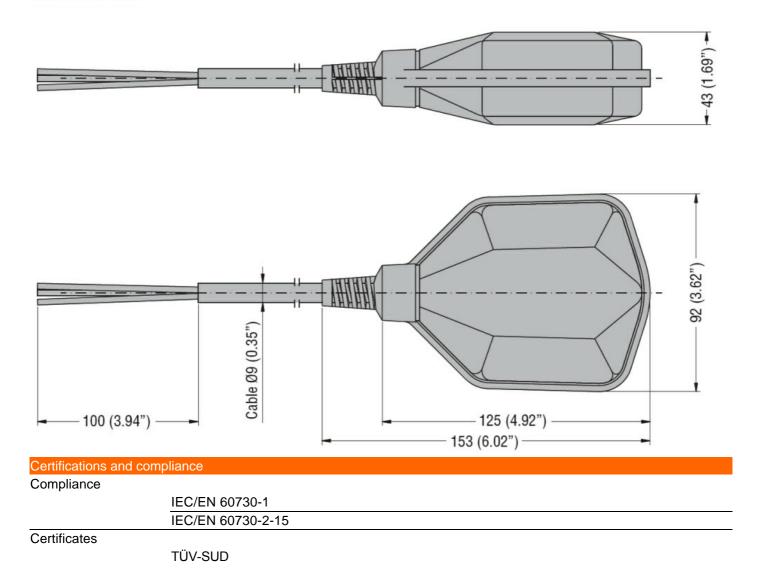

| Product designation                |                       |       |        | Float switches for grey water                   |
|------------------------------------|-----------------------|-------|--------|-------------------------------------------------|
| Product type designat              | ion                   |       |        | LVFSP1                                          |
| Function                           |                       |       |        | Emptying or filling<br>function                 |
| Counterweights                     |                       |       |        |                                                 |
| Counterweight                      |                       |       |        | External<br>(provided with the<br>float switch) |
| Activation angle                   |                       |       |        | 45°                                             |
| Relay outputs                      |                       |       |        |                                                 |
| Number of relays                   |                       |       | N°     | 1                                               |
| Contact arrangement                |                       |       |        | 1 changeover<br>contact C/O-<br>SPDT            |
| Rated operational voltage AC (IEC) |                       |       | VAC    | 250                                             |
| Contact ratings                    |                       |       |        | AC1 10A<br>250VAC AC15<br>8A 250VAC             |
| Connections                        |                       |       |        |                                                 |
| Maximum cable lenght               |                       |       | m / ft | 3                                               |
| Ambient conditions                 |                       |       |        |                                                 |
| Temperature                        |                       |       |        |                                                 |
|                                    | Operating temperature |       |        |                                                 |
|                                    |                       | max   | °C     | +50                                             |
|                                    | Storage temperature   | max   | °C     | 80                                              |
| Maximum operating pressure         |                       | IIIdA | bar    | 3                                               |
| Maximum installation depth         |                       |       | m      | 30                                              |
| Housing                            |                       |       |        |                                                 |
| Cable material                     |                       |       |        | PVC A05 VV-<br>F3X1                             |
| Float casing material              |                       |       |        | Polypropylene                                   |
| IEC degree of protection           |                       |       |        | IP68                                            |
| Weight                             |                       |       | g      | 610                                             |
| Dimensions                         |                       |       |        |                                                 |