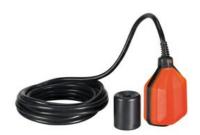

| Product designation                |                       |       |        | Float switches for grey water                   |
|------------------------------------|-----------------------|-------|--------|-------------------------------------------------|
| Product type designat              | ion                   |       |        | LVFSP1                                          |
| Function                           |                       |       |        | Emptying or filling<br>function                 |
| Counterweights                     |                       |       |        |                                                 |
| Counterweight                      |                       |       |        | External<br>(provided with the<br>float switch) |
| Activation angle