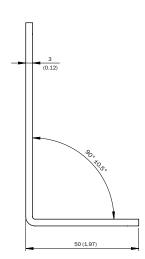

**BEF-WF-MRS** 





## Ordering information

| Туре       | Part no. |
|------------|----------|
| BEF-WF-MRS | 2084709  |

Other models and accessories → www.sick.com/

#### Detailed technical data

#### Technical specifications

| Accessory group  | Mounting brackets and plates                   |
|------------------|------------------------------------------------|
| Accessory family | Mounting brackets                              |
| Description      | Mounting bracket for encoder with spigot 36 mm |

#### Dimensional drawing (Dimensions in mm (inch))







## SICK AT A GLANCE

SICK is one of the leading manufacturers of intelligent sensors and sensor solutions for industrial applications. A unique range of products and services creates the perfect basis for controlling processes securely and efficiently, protecting individuals from accidents and preventing damage to the environment.

We have extensive experience in a wide range of industries and understand their processes and requirements. With intelligent sensors, we can deliver exactly what our customers need. In application centers in Europe, Asia and North America, system solutions are tested and optimized in accordance with customer specifications. All this makes us a reliable supplier and development partner.

Comprehensive services complete our offering: SICK LifeTime Services provi