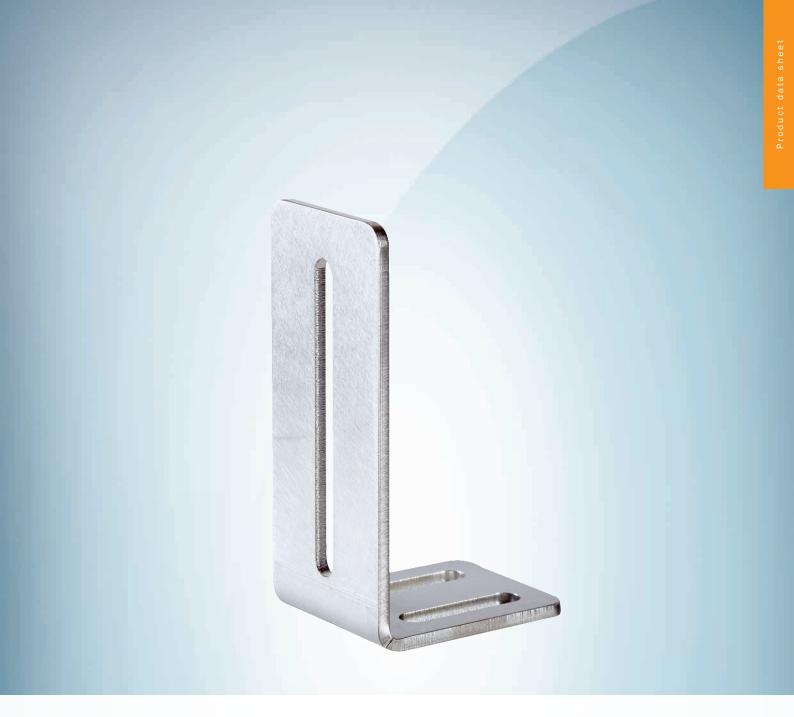

**BEF-WF-MRS** 

#### Technical specifications

| Accessory group  | Mounting brackets and plates                   |
|------------------|------------------------------------------------|
| Accessory family | Mounting brackets                              |
| Description      | Mounting bracket for encoder with spigot 36 mm |