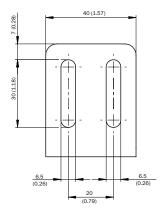

**BEF-WF-MRS** 





## Ordering information

| Туре       | Part no. |
|------------|----------|
| BEF-WF-MRS | 2084709  |

Other models and accessories → www.sick.com/

#### Detailed technical data

#### Technical specifications

| Accessory group  | Mounting brackets and plates                   |
|------------------|------------------------------------------------|
| Accessory family | Mounting brackets                              |
| Description      | Mounting bracket for encoder with spigot 36 mm |

#### Dimensional drawing (Dimensions in mm (inch))







## SICK AT A GLANCE

SICK is one of the leading manufacturers of intelligent sensors and sensor solutions for industrial applications. A unique range of products and services creates the perfect basis for controlling processes securely and efficiently, protecting individuals from accidents and preventing damage to the environment.

We have extensive experience in a wide range of industries and understand their processes and requirements. With intelligent sensors, we can deliver exactly what our customers need. In application centers in Europe, Asia and North America, system solutions are tested and optimized in accordance with customer specifications. All this makes us a reliable supplier and development partner.

Comprehensive services complete our offering: SICK LifeTime Services p