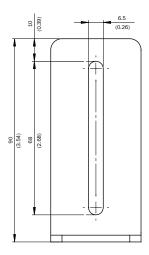

**BEF-WF-MRS** 





## Ordering information

| Туре       | Part no. |
|------------|----------|
| BEF-WF-MRS | 2084709  |

Other models and accessories → www.sick.com/

#### Detailed technical data

#### Technical specifications

| Accessory group  | Mounting brackets and plates                   |
|------------------|------------------------------------------------|
| Accessory family | Mounting brackets                              |
| Description      | Mounting bracket for encoder with spigot 36 mm |

#### Dimensional drawing (Dimensions in mm (inch))







## SICK AT A GLANCE

SICK is one of the leading manufacturers of intelligent sensors and sensor solutions for industrial applications. A unique range of products and services creates the perfect basis for controlling processes securely and efficiently, protecting individuals from accidents and preventing damage to the environment.

We have extensive experience in a wide range of industries and understand their processes and requirements. With intelligent sensors, we can deliver exactly what our customers need. In application centers in Europe, Asia and North America, system solutions are tested and optimized in accordance with customer specifications. All this makes us a reliable supplier and development partner.

Comprehensive services complete our offering: SICK LifeTime Services pro