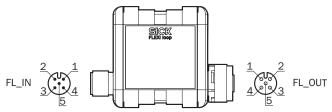

## PIN assignment

The FL\_IN pin assignment is only relevant for the first loop node in a safe series connection when connected to Flexi Soft. Additional Flexi Loop nodes are connected to FL\_OUT using standardized cables with M12 plug connectors.