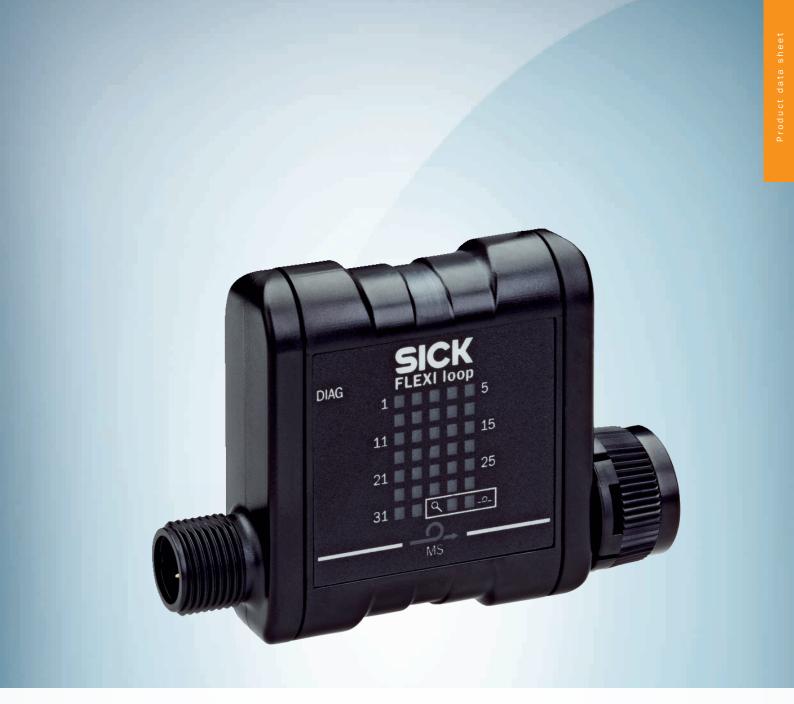

# FLA-DIAGO0001

Flexi Loop

SAFE SERIES CONNECTION / SAFETY CONTROLLERS





# Ordering information

| Туре          | Part no. |
|---------------|----------|
| FLA-DIAG00001 | 1061714  |

Other models and accessories → www.sick.com/Flexi\_Loop



#### Detailed technical data

#### Classifications

| ECI@ss 5.0     | 27371990 |
|----------------|----------|
| ECI@ss 5.1.4   | 27371990 |
| ECI@ss 6.0     | 27371819 |
| ECI@ss 6.2     | 27371819 |
| ECI@ss 7.0     | 27371819 |
| ECI@ss 8.0     | 27371819 |
| ECI@ss 8.1     | 27371819 |
| ECI@ss 9.0     | 27371819 |
| ECI@ss 10.0    | 27371819 |
| ECI@ss 11.0    | 27371819 |
| ETIM 5.0       | EC001449 |
| ETIM 6.0       | EC001449 |
| ETIM 7.0       | EC001449 |
| UNSPSC 16.0901 | 41113704 |

### Dimensional drawing (Dimensions in mm (inc