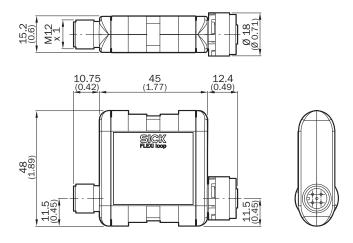

lexi Loop

SAFE SERIES CONNECTION / SAFETY CONTROLLERS





# Ordering information

| Туре          | Part no. |
|---------------|----------|
| FLA-DIAG00001 | 1061714  |

Other models and accessories → www.sick.com/Flexi\_Loop



#### Detailed technical data

#### Classifications

| ECI@ss 5.0     | 27371990 |
|----------------|----------|
| ECI@ss 5.1.4   | 27371990 |
| ECI@ss 6.0     | 27371819 |
| ECI@ss 6.2     | 27371819 |
| ECI@ss 7.0     | 27371819 |
| ECI@ss 8.0     | 27371819 |
| ECI@ss 8.1     | 27371819 |
| ECI@ss 9.0     | 27371819 |
| ECI@ss 10.0    | 27371819 |
| ECI@ss 11.0    | 27371819 |
| ETIM 5.0       | EC001449 |
| ETIM 6.0       | EC001449 |
| ETIM 7.0       | EC001449 |
| UNSPSC 16.0901 | 41113704 |

### Dimensional drawing (Dimensions in mm (inch))

#### FLA-DIAG



## PIN assignment



The FL\_IN pin assignment is only relevant for the first loop node in a safe series connection when connected to Flexi Soft. Additional Flexi Loop nodes are connected to FL\_OUT using standardized cables with M12 plug connectors.

#### Recommended accessories

Other models and accessories → www.sick.com/Flexi\_Loop

|                              | Brief description               | Туре          | Part no. |  |
|------------------------------|---------------------------------|---------------|----------|--|
| Mounting brackets and plates |                                 |               |          |  |
| 8                            | 1 piece, Flexi Loop fixing clip | C-Fix bracket | 2068830  |  |

# SICK AT A GLANCE

SICK is one of the leading manufacturers of intell