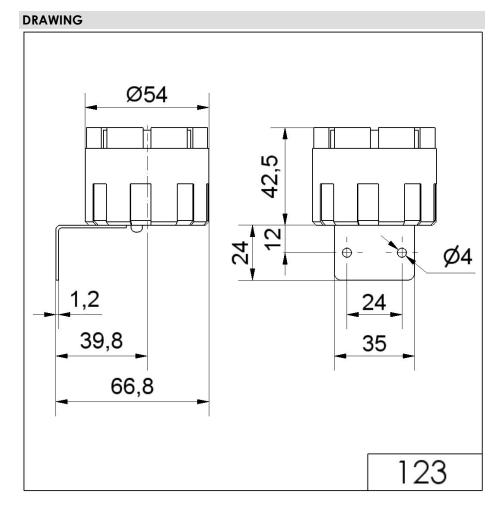

## Electr. Siren WM alternating 24VDC BK

| MECHANICAL DATA              |                             |
|------------------------------|-----------------------------|
| Length                       | 67 mm                       |
| Width                        | 54 mm                       |
| Height                       | 67 mm                       |
| Diameter                     | 54 mm                       |
| Materials                    | ABS                         |
| Housing colour               | Black                       |
| Protection category          | IP54                        |
| Connection                   | Cable                       |
| cross-sectional area maximum | 0,50mm <sup>2</sup> / 20AWG |
| Type of fixing               | Wall mounting               |
| Working temperature minimum  | -30°C                       |
| Working temperature maximum  | +70°C                       |
| Weight with packaging        | 97 g                        |
| Product weight               | 81 g                        |