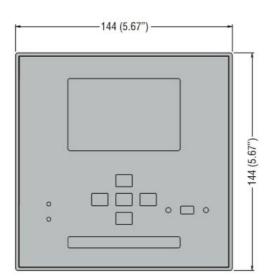

## Automatic mains failure (AMF) gen-set controller, 12/24VDC, USB/optical and Wi-Fi point programming port on front, Canbus port, IP54

| Product designation             |     | Automatic mains failure gen-set controllers   |
|---------------------------------|-----|-----------------------------------------------|
| Product type designation        |     | RGK601                                        |
| Power supply                    |     |                                               |
| Rated battery voltage           | V   | 12/24VDC                                      |
| Digital inputs                  |     |                                               |
| Digital input type              |     | 4 neg.+ 1 pos.                                |
| "W"/AC/PICK-UP speed inputs     |     |                                               |
| "W"/AC/PICK-UP speed input type |     | "W" or generator<br>frequency or<br>"Pick-up" |
| Voltage inputs                  |     |                                               |
| Rated voltage (Ue)              | VAC | 100480                                        |
| Measurement range               | V   | 100480                                        |
| Frequency range                 | Hz  | 4565                                          |
| Measurement method              |     | TRMS                                          |
| Current inputs                  |     |                                               |
| Rated current (le)              | Α   | 5A/1A                                         |
| Measurement range               |     | 0.056A or<br>0.051.2A                         |
| Amperometric inputs type        |     | 3PH, /5A or /1A                               |
| Measurement method              |     | TRMS                                          |
| Static Outputs                  |     |                                               |
| Static output type              |     | 6 (SSR)                                       |
| Interface                       |     |                                               |
| CANbus                          |     | Yes                                           |
| Ambient conditions              |     |                                               |
| Protection degree               |     | IP40, IP65 with optinal gasket seal           |
| Dimensions                      |     |                                               |