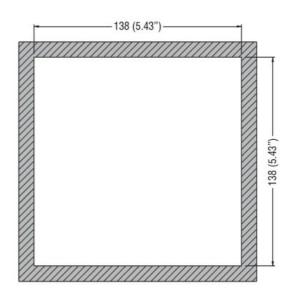

## Automatic mains failure (AMF) gen-set controller, 12/24VDC, USB/optical and Wi-Fi point programming port on front, Canbus port, IP54

| Product designation             |     | Automatic mains failure gen-set controllers   |
|---------------------------------|-----|-----------------------------------------------|
| Product type designation        |     | RGK601                                        |
| Power supply                    |     |                                               |
| Rated battery voltage           | V   | 12/24VDC                                      |
| Digital inputs                  |     |                                               |
| Digital input type              |     | 4 neg.+ 1 pos.                                |
| "W"/AC/PICK-UP speed inputs     |     |                                               |
| "W"/AC/PICK-UP speed input type |     | "W" or generator<br>frequency or<br>"Pick-up" |
| Voltage inputs                  |     |                                               |
| Rated voltage (Ue)              | VAC | 100480                                        |
| Measurement range               | V   | 100480                                        |
| Frequency range                 | Hz  | 4565                                          |
| Measurement method              |     | TRMS                                          |
| Current inputs                  |     |                                               |
| Rated current (le)              | Α   | 5A/1A                                         |
| Measurement range               |     | 0.056A or<br>0.051.2A                         |
| Amperometric inputs type        |     | 3PH, /5A or /1A                               |
| Measurement method              |     | TRMS                                          |
| Static Outputs                  |     |                                               |
| Static output type              |     | 6 (SSR)                                       |
| Interface                       |     |                                               |
| CANbus                          |     | Yes                                           |
| Ambient conditions              |     |                                               |
| Protection degree               |     | IP40, IP65 with optinal gasket seal           |
| Dimensions                      |     |                                               |