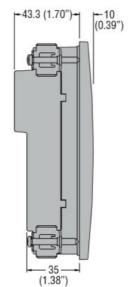

## Automatic mains failure (AMF) gen-set controller, 12/24VDC, USB/optical and Wi-Fi point programming port on front, Canbus port, IP54

| Product designation             |     | Automatic mains failure gen-set controllers   |
|---------------------------------|-----|-----------------------------------------------|
| Product type designation        |     | RGK601                                        |
| Power supply                    |     |                                               |
| Rated battery voltage           | V   | 12/24VDC                                      |
| Digital inputs                  |     |                                               |
| Digital input type              |     | 4 neg.+ 1 pos.                                |
| "W"/AC/PICK-UP speed inputs     |     |                                               |
| "W"/AC/PICK-UP speed input type |     | "W" or generator<br>frequency or<br>"Pick-up" |
| Voltage inputs                  |     |                                               |
| Rated voltage (Ue)              | VAC | 100480                                        |
| Measurement range               | V   | 100480                                        |
| Frequency range                 | Hz  | 4565                                          |
| Measurement method              |     | TRMS                                          |
| Current inputs                  |     |                                               |
| Rated current (le)              | Α   | 5A/1A                                         |
| Measurement range               |     | 0.056A or<br>0.051.2A                         |
| Amperometric inputs type        |     | 3PH, /5A or /1A                               |
| Measurement method              |     | TRMS                                          |
| Static Outputs                  |     |                                               |
| Static output type              |     | 6 (SSR)                                       |
| Interface                       |     |                                               |
| CANbus                          |     | Yes                                           |
| Ambient conditions              |     |                                               |
| Protection degree               |     | IP40, IP65 with optinal gasket seal           |
| Dimensions                      |     |                                               |