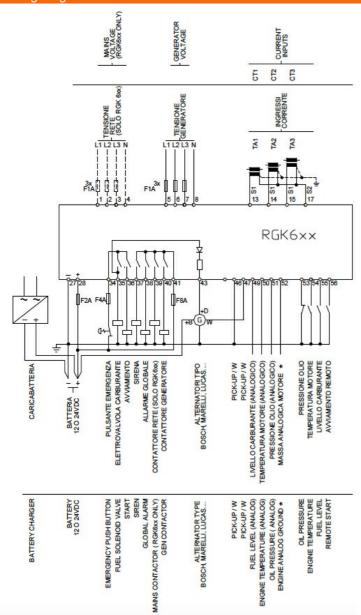

## Wiring diagrams

Certifications and compliance

## **RGK601**

Automatic mains failure (AMF) gen-set controller, 12/24VDC, USB/optical and Wi-Fi point programming port on front, Canbus port, IP54

Compliance

CSA C22.2 n° 14

IEC/EN 61000-6-2

IEC/EN 61000-6-3