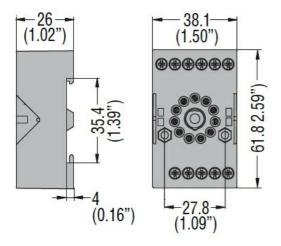

rail and with screw

Product designation SOCKET Product type designation HR7X

| Contact characteristics              |    |             |
|--------------------------------------|----|-------------|
| Rated insulation voltage Ui IEC/EN   | V  | 250         |
| Rated impulse withstand voltage Uimp | kV | 4           |
| Mechanical features                  |    |             |
|                                      |    | On 35mm DIN |

Dimensions

Fixing



## Wiring diagrams





## Certifications and compliance

## Compliance





Socket for relay for fitting on DIN rail or with screws, 11-Pin for HR703C... screw terminals

|                     | IEC/EN 61810 |                            |
|---------------------|--------------|----------------------------|
| Certificates        |              |                            |
|                     | CSA          |                            |
|                     | cURus        |                            |
|                     | EAC          |                            |
| ETIM classification | n            |                            |
| ETIM 8.0            |              | EC001456 -<br>Relay socket |