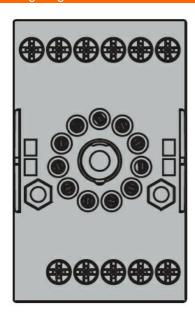

rail and with screw

Product designation SOCKET Product type designation HR7X

| Contact characteristics              |    |             |
|--------------------------------------|----|-------------|
| Rated insulation voltage Ui IEC/EN   | V  | 250         |
| Rated impulse withstand voltage Uimp | kV | 4           |
| Mechanical features                  |    |             |
|                                      |    | On 35mm DIN |

Dimensions

Fixing



## Wiring diagrams





## Certifications and compliance

## Compliance





Socket for relay for fitting on DIN rail or with screws, 11-Pin for HR703C... screw terminals

|                     | IEC/EN 61810 |                            |
|---------------------|--------------|----------------------------|
| Certificates        |              |                            |
|                     | CSA          |                            |
|                     | cURus        |                            |
|                     | EAC          |                            |
| ETIM classification | n            |                            |
| ETIM 8.0            |              | EC001456 -<br>Relay socket |