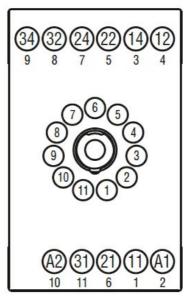

rail and with screw

Product designation SOCKET Product type designation HR7X

| Contact characteristics              |    |             |
|--------------------------------------|----|-------------|
| Rated insulation voltage Ui IEC/EN   | V  | 250         |
| Rated impulse withstand voltage Uimp | kV | 4           |
| Mechanical features                  |    |             |
|                                      |    | On 35mm DIN |

Dimensions

Fixing



## Wiring diagrams





## Certifications and compliance

## Compliance





Socket for relay for fitting on DIN rail or with screws, 11-Pin for HR703C... screw terminals

|                     | IEC/EN 61810 |                            |
|---------------------|--------------|----------------------------|
| Certificates        |              |                            |
|                     | CSA          |                            |
|                     | cURus        |                            |
|                     | EAC          |                            |
| ETIM classification | n            |                            |
| ETIM 8.0            |              | EC001456 -<br>Relay socket |