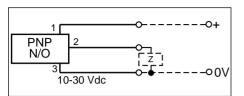

#### **RS** stock no. 285-778

Issued September 1997

1 = Brown

2 = Black

3 = Blue

Z = Load

The information provided in RS technical literature is believed to be accurate and reliable; however, RS Components assumes no responsibility for inaccuracies or omissions, or for the use of this information, and all use of such information shall be entirely at the user's own risk. No responsibility is assumed by RS Components for any infringements of patents or other rights of third parties which may result from its use.