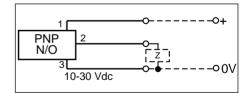

### **RS** stock no. 285-778

1 = Brown

2 = Black

3 = Blue

Z = Load

The information provided in RS technical literature is believed to be accurate and reliable; however, RS Components assumes no responsibility for inaccuracies or omissions, or for the use of this information, and all use of such information shall be entirely at the user's own risk.

No responsibility is assumed by RS Components for any infringements of patients or other rights of third

parties which may result from its use. Specifications shown in RS Componer