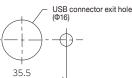

#### Model Number Configuration

SB

Specifications

S: Stationary/Magnet mounting/1/4 inch Screw mounting W: 2-point hole screw mounting