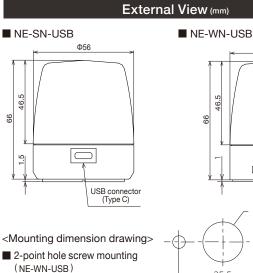

#### Model Number Configuration

SB

Specifications

S: Stationary/Magnet mounting/1/4 inch Screw mounting W: 2-point hole screw mounting

# Φ56 Γ

nge without notice.