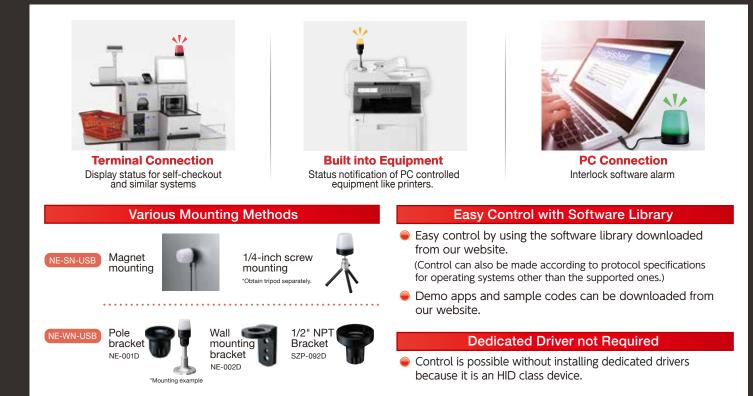

#### Model Number Configuration

SB

Specifications

S: Stationary/Magnet mounting/1/4 inch Screw mounting W: 2-point hole screw mounting