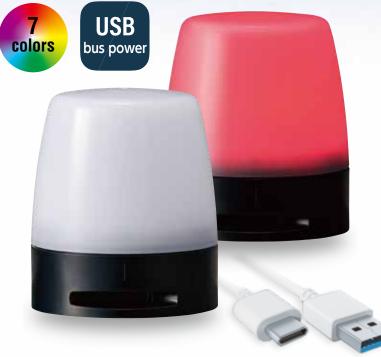

## Save cable wiring

One USB cable for control and power

## Smart design

Milky lens that harmonizes with every environment

| Specifications |
|----------------|
|----------------|

| Model                         |                           | NE-SN-USB                                                                                            | NE-WN-USB                                                                    |  |
|-------------------------------|---------------------------|------------------------------------------------------------------------------------------------------|------------------------------------------------------------------------------|--|
| Rated voltage                 |                           | DC5V (USB bus power)                                                                                 |                                                                              |  |
| Operating Voltage Range       |                           | Rated voltage ±5% (conforms to USB 2.0 standard)                                                     |                                                                              |  |
| Rated Current<br>Consumption  | Maximum                   | 205mA                                                                                                | 170mA                                                                        |  |
|                               | Conditions                | Lighting Color: White<br>Alarm Sound: Alarm pattern "No.1 continuous sound"<br>Volume Level: Maximum |                                                                              |  |
| Operating Ambient Temperature |                           | -20°C to +50°C                                                                                       | -25°C to +60°C                                                               |  |
| Operating Ambient Humidity    |                           | 90% RH or less, non-condensing                                                                       |                                                                              |  |
| Mounting Location             |                           | Weather protected location                                                                           |                                                                              |  |
| Mounting Direction            |                           | All directions                                                                                       | All directions<br>(Upright only when<br>waterproofing is required)           |  |
| Protection Rating             |                           | IP20                                                                                                 | IP65                                                                         |  |
| Sound Pressure                |                           | Typ. 65dB                                                                                            | Typ. 85dB                                                                    |  |
|                               | vironmental<br>conditions | Facing forward; 0.5m from front of unit<br>Alarm pattern<br>"No.2 sweep sound"                       | Facing forward; 1m from front of unit<br>Alarm pattern<br>"No.2 sweep sound" |  |
| Luminous Color                |                           | Multi-color (7 colors)<br>(Red, Green, Blue, Amber, Cyan, Purple, White)                             |                                                                              |  |